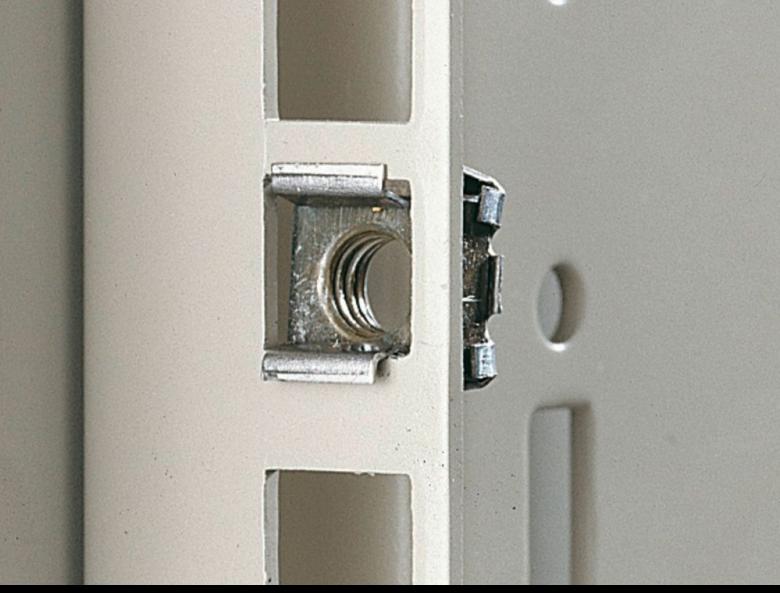

## EL 2092.500 - Captive nuts

M5/M6, for the attachment of rack-mounted electronic equipment, 482.6 mm (19") installed equipment and blanking plates to mounting angles, 482.6 mm (19").

## **Features**

| Model No.                | EL 2092.500                                                                                                                                                                                                                                                                                                |
|--------------------------|------------------------------------------------------------------------------------------------------------------------------------------------------------------------------------------------------------------------------------------------------------------------------------------------------------|
| Design                   | without contact                                                                                                                                                                                                                                                                                            |
| Product description      | For the attachment of rack-mounted electronic equipment, 482.6 mm (19") installed equipment and blanking plates to mounting angles, 482.6 mm (19"). For use with metal thickness from 0.8 – 2.5 mm. Optionally with or without contact of the installed equipment to the 482.6 mm (19") section/enclosure. |
| Dimensions               | Thread: M5                                                                                                                                                                                                                                                                                                 |
| For material thicknesses | 0.8 - 2.5 mm                                                                                                                                                                                                                                                                                               |
| Packs of                 | 50 pc(s).                                                                                                                                                                                                                                                                                                  |
| Net weight               | 0.15                                                                                                                                                                                                                                                                                                       |
| Gross weight             | 0.221                                                                                                                                                                                                                                                                                                      |
| Customs tariff number    | 73181692                                                                                                                                                                                                                                                                                                   |
| EAN                      | 4028177187344                                                                                                                                                                                                                                                                                              |
| ETIM 9                   | EC002358                                                                                                                                                                                                                                                                                                   |
| ETIM 8                   | EC002358                                                                                                                                                                                                                                                                                                   |
| ECLASS 8.0               | 23110815                                                                                                                                                                                                                                                                                                   |