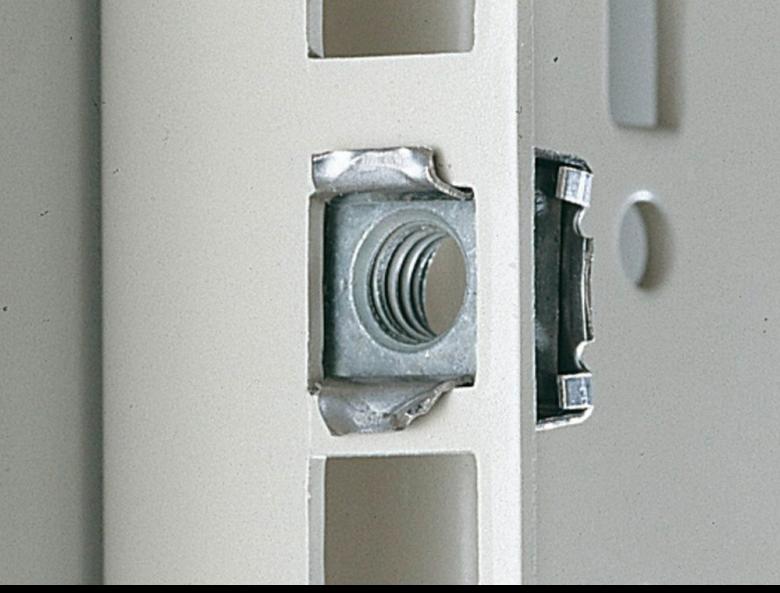

## EL 2094.200 - Captive nuts

M5/M6, for the attachment of rack-mounted electronic equipment, 482.6 mm (19") installed equipment and blanking plates to mounting angles, 482.6 mm (19").

## **Features**

| Model No.                | EL 2094.200                                                                                                                                                                                                                                                                                                |
|--------------------------|------------------------------------------------------------------------------------------------------------------------------------------------------------------------------------------------------------------------------------------------------------------------------------------------------------|
| Design                   | with contact                                                                                                                                                                                                                                                                                               |
| Product description      | For the attachment of rack-mounted electronic equipment, 482.6 mm (19") installed equipment and blanking plates to mounting angles, 482.6 mm (19"). For use with metal thickness from 0.8 – 2.5 mm. Optionally with or without contact of the installed equipment to the 482.6 mm (19") section/enclosure. |
| Dimensions               | Thread: M6                                                                                                                                                                                                                                                                                                 |
| For material thicknesses | 0.8 - 2.5 mm                                                                                                                                                                                                                                                                                               |
| Packs of                 | 50 pc(s).                                                                                                                                                                                                                                                                                                  |
| Net weight               | 0.2                                                                                                                                                                                                                                                                                                        |
| Gross weight             | 0.25                                                                                                                                                                                                                                                                                                       |
| Customs tariff number    | 73181692                                                                                                                                                                                                                                                                                                   |
| EAN                      | 4028177014152                                                                                                                                                                                                                                                                                              |
| ETIM 9                   | EC002358                                                                                                                                                                                                                                                                                                   |
| ETIM 8                   | EC002358                                                                                                                                                                                                                                                                                                   |
| ECLASS 8.0               | 23110815                                                                                                                                                                                                                                                                                                   |