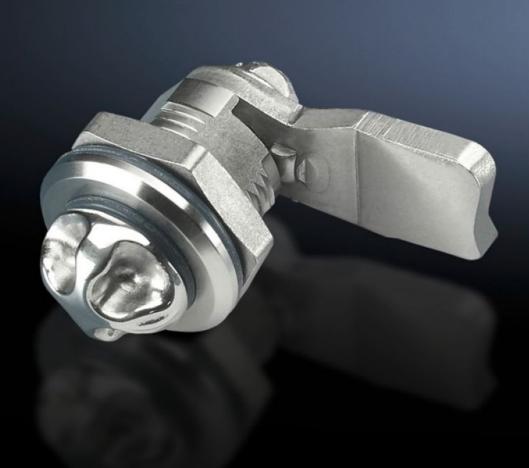

## HD 2304.010 - Cam lock HD

Hygienic Design variant for easy, safe cleaning.

## **Features**

| Model No.             | HD 2304.010                                                                                                  |
|-----------------------|--------------------------------------------------------------------------------------------------------------|
| Product description   | Hygienic Design variant for easy, safe cleaning.                                                             |
| Applications          | May be integrated into customised applications, e.g. covers of machine panels.                               |
| Material              | Stainless steel 1.4404 (AISI 316L)<br>Fastener lug, lock nut: Steel, zinc-plated                             |
| Note                  | Replacement lock parts for our Hygienic Design compact enclosures can be found on the relevant product page. |
| To fit                | Enclosure type: AE stainless steel                                                                           |
| Packs of              | 1 pc(s).                                                                                                     |
| Net weight            | 0.097                                                                                                        |
| Gross weight          | 0.099                                                                                                        |
| Customs tariff number | 83015000                                                                                                     |
| EAN                   | 4028177597815                                                                                                |
| ETIM 9                | EC000327                                                                                                     |
| ETIM 8                | EC000327                                                                                                     |
| ECLASS 8.0            | 27409217                                                                                                     |