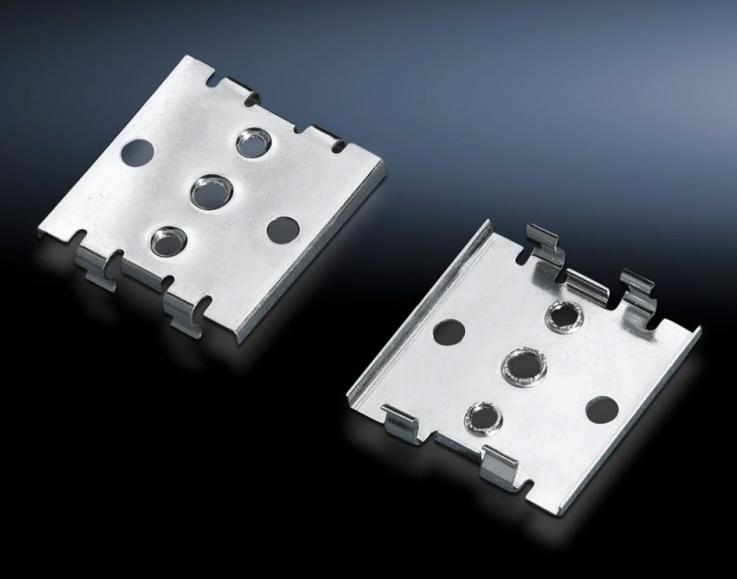

## SZ 2309.000 - Mounting clip for support rails

For fast, secure attachment of cable ducts, mounting plates, mounting angles on support rail 35/7.5 and 35/15 to EN 60 715.

## Features

| Model No.                     | SZ 2309.000                                                                                                                 |
|-------------------------------|-----------------------------------------------------------------------------------------------------------------------------|
| Product description           | For fast, secure attachment of cable ducts, mounting plates, mounting angles on support rail 35/7.5 and 35/15 to EN 60 715. |
| Benefits                      | Simply pre-assemble the mounting clip on the part to be installed, then snap into position on the support rail.             |
| Material                      | Spring plate                                                                                                                |
| Packs of                      | 30 pc(s).                                                                                                                   |
| Net weight                    | 0.18                                                                                                                        |
| Gross weight                  | 0.196                                                                                                                       |
| PCF per pack (cradle-to-gate) | 0.8 kg CO2 eq (Cat B)                                                                                                       |
| Note on PCF category          | Category B: PCF value (cradle-to-gate) based on the product weight, approximately calculated and self-declared              |
| Customs tariff number         | 39269097                                                                                                                    |
| EAN                           | 4028177020887                                                                                                               |
| ETIM 9                        | EC002625                                                                                                                    |
| ETIM 8                        | EC002625                                                                                                                    |
| ECLASS 8.0                    | 27189234                                                                                                                    |
|                               |                                                                                                                             |