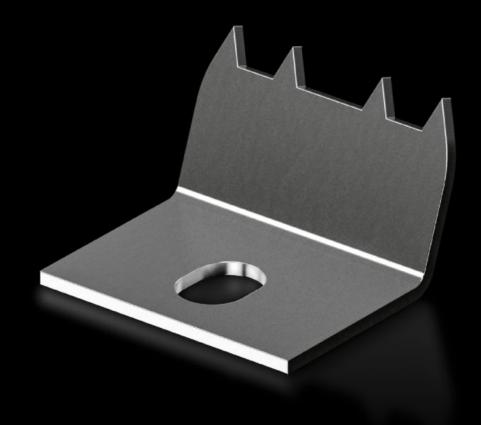

# Mounting claw for second mounting level

State: 04/08/2025 (Source: rittal.com/gr-en)

## KX 2309.100 - Mounting claw for second mounting level for terminal box KX, bus enclosure KX

For fixing top hat rails directly onto the rear panel of KX terminal boxes and KX bus enclosures. Creates an additional mounting level with an extra 10 mm of installation depth without having to machine the enclosure.