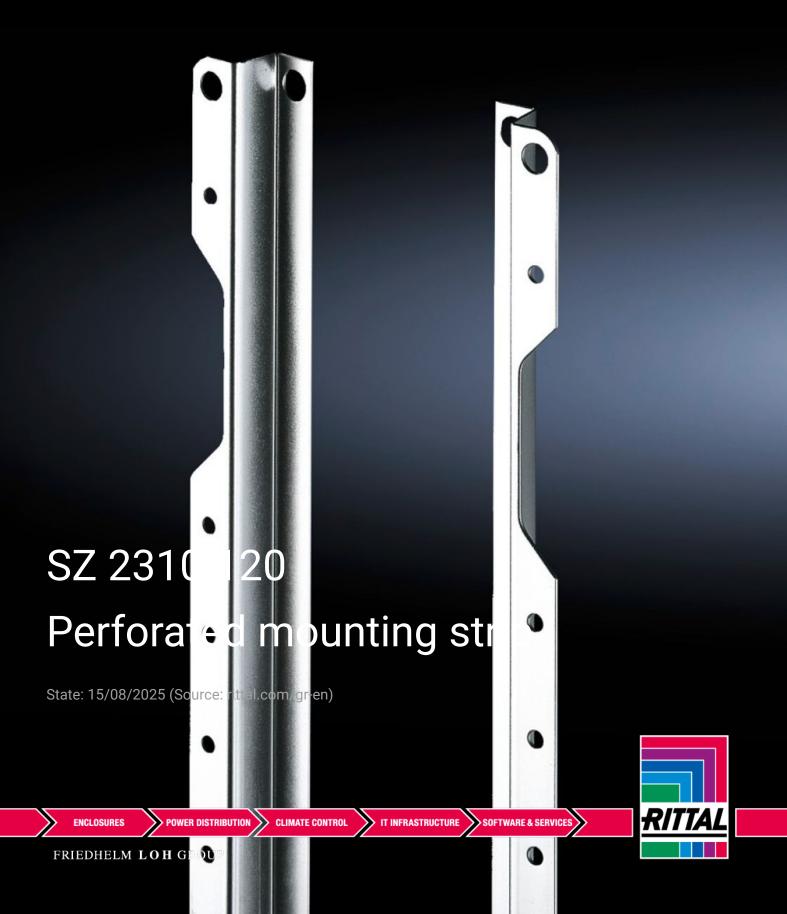

## SZ 2310.120 - Perforated mounting strip for AE in stainless steel

For mounting support strips for AE, door stay for AE etc.

## Features

| Model No.                | SZ 2310.120                                             |
|--------------------------|---------------------------------------------------------|
| Technical specifications | 3.7 mm diameter hole on a 25 mm pitch pattern           |
| Applications             | For attachment of                                       |
|                          | Support strips for AE                                   |
|                          | Door stay for AE                                        |
|                          | etc.                                                    |
| Material                 | Sheet steel                                             |
| Surface finish           | Zinc-plated                                             |
| Supply includes          | Nuts and serrated washers included                      |
| Length                   | 1,138 mm                                                |
| Installation options     | For vertical mounting on the threaded bolts of the door |
| To fit enclosure type    | AE stainless steel                                      |
| Suitable for height      | 1,200 mm                                                |
| Packs of                 | 20 pc(s).                                               |
| Net weight               | 6.06                                                    |
| Gross weight             | 6.42                                                    |
| Customs tariff number    | 73269098                                                |
|                          |                                                         |