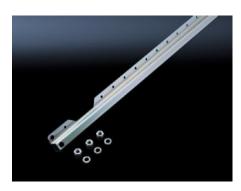

## SZ 2310.120 - Perforated mounting strip for AE in stainless steel

For mounting support strips for AE, door stay for AE etc.

## Features

| Model No.                | SZ 2310.120                                             |
|--------------------------|---------------------------------------------------------|
| Technical specifications | 3.7 mm diameter hole on a 25 mm pitch pattern           |
| Applications             | For attachment of                                       |
|                          | Support strips for AE                                   |
|                          | Door stay for AE                                        |
|                          | etc.                                                    |
| Material                 | Sheet steel                                             |
| Surface finish           | Zinc-plated                                             |
| Supply includes          | Nuts and serrated washers included                      |
| Length                   | 1,138 mm                                                |
| Installation options     | For vertical mounting on the threaded bolts of the door |
| To fit enclosure type    | AE stainless steel                                      |
| Suitable for height      | 1,200 mm                                                |
| Packs of                 | 20 pc(s).                                               |
| Net weight               | 6.06                                                    |
| Gross weight             | 6.42                                                    |
| Customs tariff number    | 73269098                                                |
|                          |                                                         |