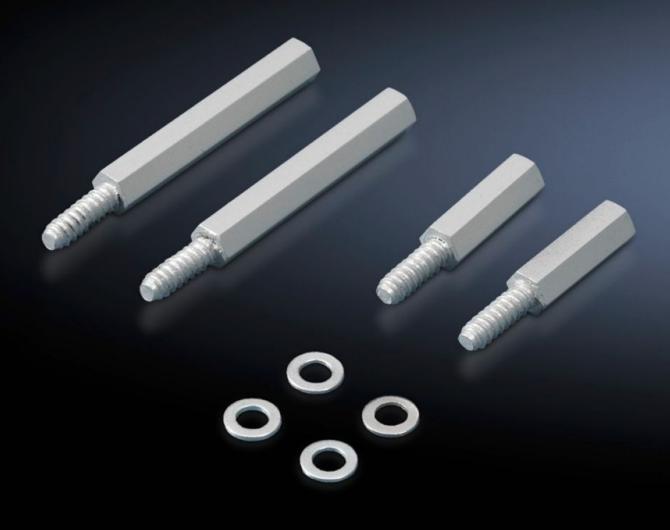

## SZ 2311.225 - Spacers

The universal assembly component for all situations where a distance from the mounting level is required.

## Features

| Model No.                     | SZ 2311.225                                                                                                                                                                 |
|-------------------------------|-----------------------------------------------------------------------------------------------------------------------------------------------------------------------------|
| Product description           | The universal assembly component for all situations where a distance from the mounting level is required.                                                                   |
| Technical specifications      | With self-tapping thread for 4.5 mm dia. holes                                                                                                                              |
| Material                      | Hexagonal steel (SW8)                                                                                                                                                       |
| Surface finish                | Zinc-plated                                                                                                                                                                 |
| Length                        | 25 mm                                                                                                                                                                       |
| Assembly instruction          | Top-hat rails/cross rails, contact hazard protection covers, master<br>switch trim panels, cable clamp rails etc. may be attached to the<br>rear with metal screws 5.5 x 13 |
| Packs of                      | 12 pc(s).                                                                                                                                                                   |
| Net weight                    | 0.108                                                                                                                                                                       |
| Gross weight                  | 0.118                                                                                                                                                                       |
| PCF per pack (cradle-to-gate) | 0.5 kg CO2 eq (Cat B)                                                                                                                                                       |
| Note on PCF category          | Category B: PCF value (cradle-to-gate) based on the product weight, approximately calculated and self-declared                                                              |
| Customs tariff number         | 73181535                                                                                                                                                                    |
| EAN                           | 4028177526815                                                                                                                                                               |
| ETIM 9                        | EC002625                                                                                                                                                                    |
| ETIM 8                        | EC002625                                                                                                                                                                    |
| ECLASS 8.0                    | 27189234                                                                                                                                                                    |
|                               |                                                                                                                                                                             |