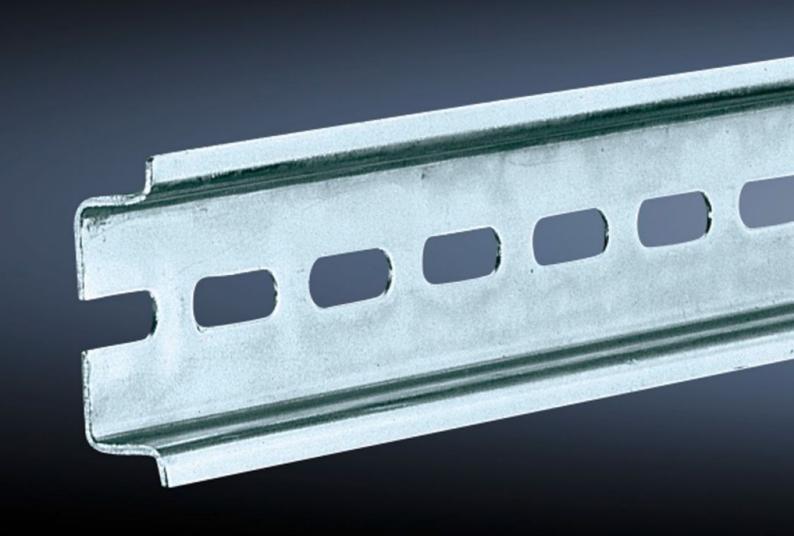

## SZ 2316.000 Support rail TH 35/7.5

State: 19/08/2025 (Source: rittal.com/gr-en)

## SZ 2316.000 - Support rail TH 35/7.5 to EN 60 715

Length sized to the enclosure width.

## **Features**

| Model No.                     | SZ 2316.000                                                                                                    |
|-------------------------------|----------------------------------------------------------------------------------------------------------------|
| Design                        | TH 35/7.5                                                                                                      |
| Product description           | Length sized to the enclosure width.                                                                           |
| Material                      | Sheet steel                                                                                                    |
| Surface finish                | Zinc-plated                                                                                                    |
| Length support rail           | 287 mm                                                                                                         |
| To fit                        | Enclosure type: AX KX AE KL KL-HD Width: = 300 mm                                                              |
| Packs of                      | 10 pc(s).                                                                                                      |
| Net weight                    | 0.9                                                                                                            |
| Gross weight                  | 0.922                                                                                                          |
| PCF per pack (cradle-to-gate) | 3.5 kg CO2 eq (Cat B)                                                                                          |
| Note on PCF category          | Category B: PCF value (cradle-to-gate) based on the product weight, approximately calculated and self-declared |
| Customs tariff number         | 73269098                                                                                                       |
| EAN                           | 4028177021044                                                                                                  |
| ETIM 9                        | EC001285                                                                                                       |
| ETIM 8                        | EC001285                                                                                                       |
| ECLASS 8.0                    | 27189234                                                                                                       |
|                               |                                                                                                                |