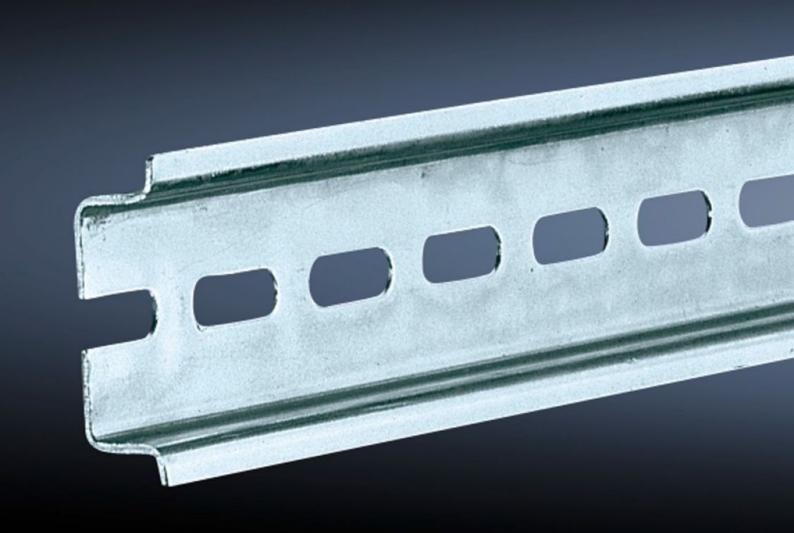

## SZ 2318.000 - Support rail TH 35/15 to EN 60 715

Length sized to the enclosure width

## **Features**

| Model No.                     | SZ 2318.000                                                                                                    |
|-------------------------------|----------------------------------------------------------------------------------------------------------------|
| Design                        | TH 35/15                                                                                                       |
| Material                      | Sheet steel                                                                                                    |
| Surface finish                | Zinc-plated                                                                                                    |
| Length support rail           | 487 mm                                                                                                         |
| To fit                        | Enclosure type: AX KX AE KL Width: = 500 mm                                                                    |
| Packs of                      | 10 pc(s).                                                                                                      |
| Net weight                    | 3                                                                                                              |
| Gross weight                  | 3.042                                                                                                          |
| PCF per pack (cradle-to-gate) | 11.6 kg CO2 eq (Cat B)                                                                                         |
| Note on PCF category          | Category B: PCF value (cradle-to-gate) based on the product weight, approximately calculated and self-declared |
| Customs tariff number         | 73269098                                                                                                       |
| EAN                           | 4028177021082                                                                                                  |
| ETIM 9                        | EC001285                                                                                                       |
| ETIM 8                        | EC001285                                                                                                       |
| ECLASS 8.0                    | 27189234                                                                                                       |
|                               |                                                                                                                |