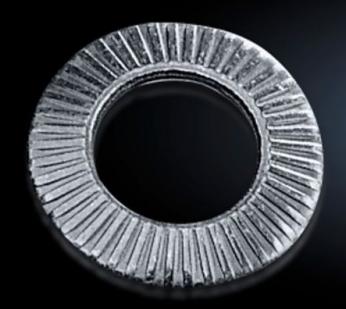

## SZ 2334.000 - Contact washers

Serrated, facilitate secure PE conductor connection.

## **Features**

| Model No.             | SZ 2334.000                                                                                                                                                       |
|-----------------------|-------------------------------------------------------------------------------------------------------------------------------------------------------------------|
| Product description   | Serrated contact washers facilitate secure PE conductor connection.                                                                                               |
| Benefits              | If fitted professionally, a conductive connection is created between<br>the contact washer and the metal<br>Saves time by eliminating the manual removal of paint |
| Surface finish        | Zinc-plated                                                                                                                                                       |
| For threads           | M6                                                                                                                                                                |
| Packs of              | 100 pc(s).                                                                                                                                                        |
| Net weight            | 0.1                                                                                                                                                               |
| Gross weight          | 0.08                                                                                                                                                              |
| Customs tariff number | 73182200                                                                                                                                                          |
| EAN                   | 4028177021495                                                                                                                                                     |
| ETIM 9                | EC000098                                                                                                                                                          |
| ETIM 8                | EC000098                                                                                                                                                          |
| ECLASS 8.0            | 23090101                                                                                                                                                          |