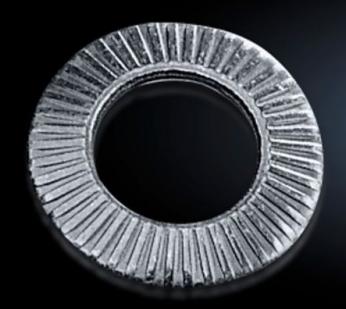

## SZ 2335.000 Contact washers

State: 20/08/2025 (Source: rittal.com/gr-en)

## SZ 2335.000 - Contact washers

Serrated, facilitate secure PE conductor connection.

## **Features**

| Model No.             | SZ 2335.000                                                                                                                                                       |
|-----------------------|-------------------------------------------------------------------------------------------------------------------------------------------------------------------|
| Product description   | Serrated contact washers facilitate secure PE conductor connection.                                                                                               |
| Benefits              | If fitted professionally, a conductive connection is created between<br>the contact washer and the metal<br>Saves time by eliminating the manual removal of paint |
| Surface finish        | Zinc-plated                                                                                                                                                       |
| For threads           | M8                                                                                                                                                                |
| Packs of              | 100 pc(s).                                                                                                                                                        |
| Net weight            | 0.1                                                                                                                                                               |
| Gross weight          | 0.166                                                                                                                                                             |
| Customs tariff number | 73182200                                                                                                                                                          |
| EAN                   | 4028177021518                                                                                                                                                     |
| ETIM 9                | EC000098                                                                                                                                                          |
| ETIM 8                | EC000098                                                                                                                                                          |
| ECLASS 8.0            | 23090101                                                                                                                                                          |