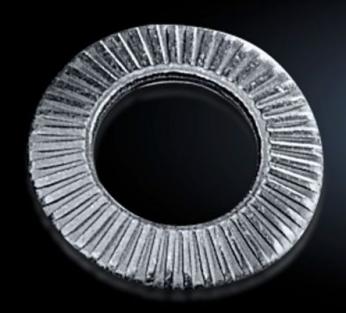

## SZ 2343.000 - Contact washers

Serrated, facilitate secure PE conductor connection.

## **Features**

| Model No.             | SZ 2343.000                                                                                                                                                       |
|-----------------------|-------------------------------------------------------------------------------------------------------------------------------------------------------------------|
| Product description   | Serrated contact washers facilitate secure PE conductor connection.                                                                                               |
| Benefits              | If fitted professionally, a conductive connection is created between<br>the contact washer and the metal<br>Saves time by eliminating the manual removal of paint |
| Surface finish        | Zinc-plated                                                                                                                                                       |
| For threads           | M5                                                                                                                                                                |
| Packs of              | 100 pc(s).                                                                                                                                                        |
| Net weight            | 0.1                                                                                                                                                               |
| Gross weight          | 0.101                                                                                                                                                             |
| Customs tariff number | 73182200                                                                                                                                                          |
| EAN                   | 4028177021747                                                                                                                                                     |
| ETIM 9                | EC000098                                                                                                                                                          |
| ETIM 8                | EC000098                                                                                                                                                          |
| ECLASS 8.0            | 23090101                                                                                                                                                          |