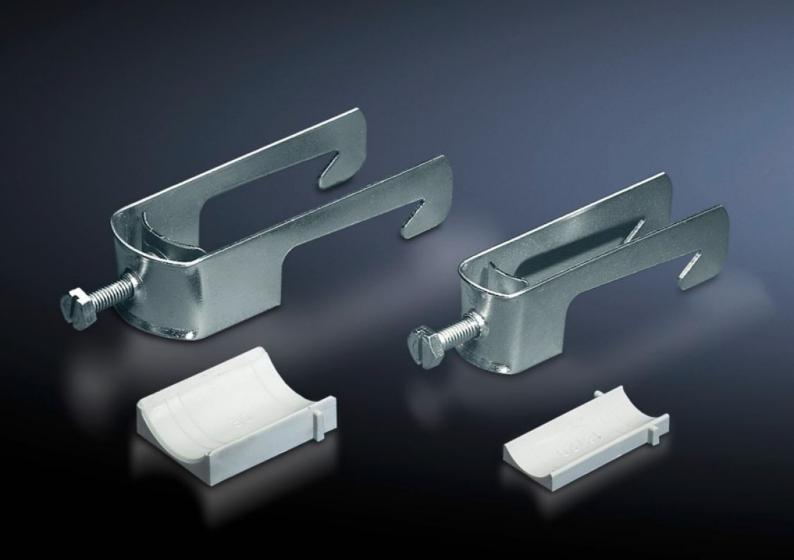

## SZ 2350.000 - Cable clamps for cable clamp rails

For fastening the cables to the cable clamp rails.

## **Features**

| Model No.                     | SZ 2350.000                                                                                                    |
|-------------------------------|----------------------------------------------------------------------------------------------------------------|
| Product description           | For fastening the cables to the cable clamp rails.                                                             |
| Material                      | Sheet steel                                                                                                    |
| Surface finish                | Zinc-plated                                                                                                    |
| Supply includes               | Plastic insert                                                                                                 |
| Min. cable diameter           | 6 mm                                                                                                           |
| Max. cable diameter           | 12 mm                                                                                                          |
| Packs of                      | 25 pc(s).                                                                                                      |
| Net weight                    | 1                                                                                                              |
| Gross weight                  | 1.043                                                                                                          |
| PCF per pack (cradle-to-gate) | 3.9 kg CO2 eq (Cat B)                                                                                          |
| Note on PCF category          | Category B: PCF value (cradle-to-gate) based on the product weight, approximately calculated and self-declared |
| Customs tariff number         | 73182900                                                                                                       |
| EAN                           | 4028177021853                                                                                                  |
| ETIM 9                        | EC000454                                                                                                       |
| ETIM 8                        | EC000454                                                                                                       |
| ECLASS 8.0                    | 23140202                                                                                                       |
|                               |                                                                                                                |