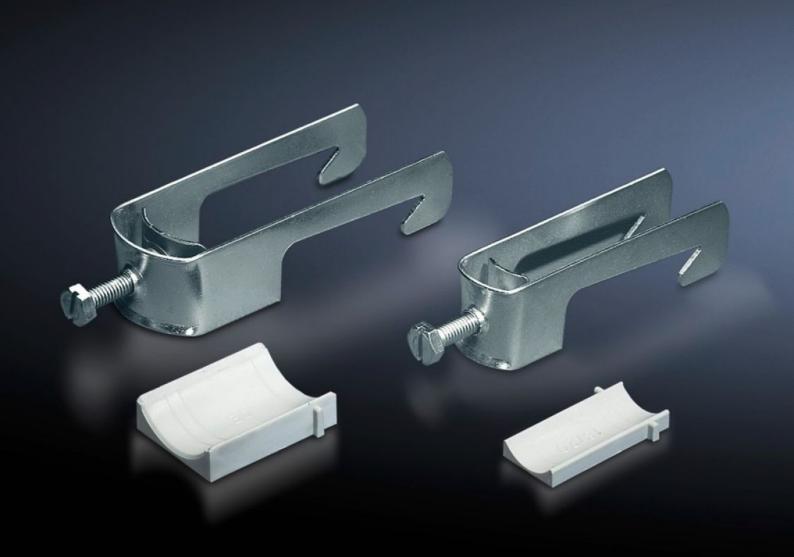

## SZ 2351.000 - Cable clamps for cable clamp rails

For fastening the cables to the cable clamp rails.

## **Features**

| Model No.                     | SZ 2351.000                                                                                                    |
|-------------------------------|----------------------------------------------------------------------------------------------------------------|
| Product description           | For fastening the cables to the cable clamp rails.                                                             |
| Material                      | Sheet steel                                                                                                    |
| Surface finish                | Zinc-plated                                                                                                    |
| Supply includes               | Plastic insert                                                                                                 |
| Min. cable diameter           | 12 mm                                                                                                          |
| Max. cable diameter           | 16 mm                                                                                                          |
| Packs of                      | 25 pc(s).                                                                                                      |
| Net weight                    | 0.9                                                                                                            |
| Gross weight                  | 1.152                                                                                                          |
| PCF per pack (cradle-to-gate) | 4.4 kg CO2 eq (Cat B)                                                                                          |
| Note on PCF category          | Category B: PCF value (cradle-to-gate) based on the product weight, approximately calculated and self-declared |
| Customs tariff number         | 73182900                                                                                                       |
| EAN                           | 4028177021877                                                                                                  |
| ETIM 9                        | EC000454                                                                                                       |
| ETIM 8                        | EC000454                                                                                                       |
| ECLASS 8.0                    | 23140202                                                                                                       |
|                               |                                                                                                                |