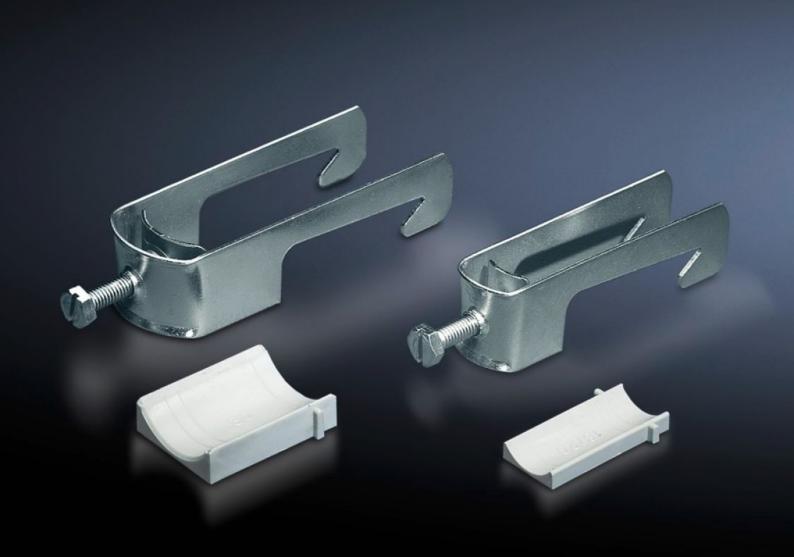

## SZ 2356.000 - Cable clamps for cable clamp rails

For fastening the cables to the cable clamp rails.

## **Features**

| Model No.                     | SZ 2356.000                                                                                                    |
|-------------------------------|----------------------------------------------------------------------------------------------------------------|
| Product description           | For fastening the cables to the cable clamp rails.                                                             |
| Material                      | Sheet steel                                                                                                    |
| Surface finish                | Zinc-plated                                                                                                    |
| Supply includes               | Plastic insert                                                                                                 |
| Min. cable diameter           | 30 mm                                                                                                          |
| Max. cable diameter           | 34 mm                                                                                                          |
| Packs of                      | 25 pc(s).                                                                                                      |
| Net weight                    | 1.625                                                                                                          |
| Gross weight                  | 1.871                                                                                                          |
| PCF per pack (cradle-to-gate) | 7.1 kg CO2 eq (Cat B)                                                                                          |
| Note on PCF category          | Category B: PCF value (cradle-to-gate) based on the product weight, approximately calculated and self-declared |
| Customs tariff number         | 73182900                                                                                                       |
| EAN                           | 4028177021976                                                                                                  |
| ETIM 9                        | EC000454                                                                                                       |
| ETIM 8                        | EC000454                                                                                                       |
| ECLASS 8.0                    | 23140202                                                                                                       |
|                               |                                                                                                                |