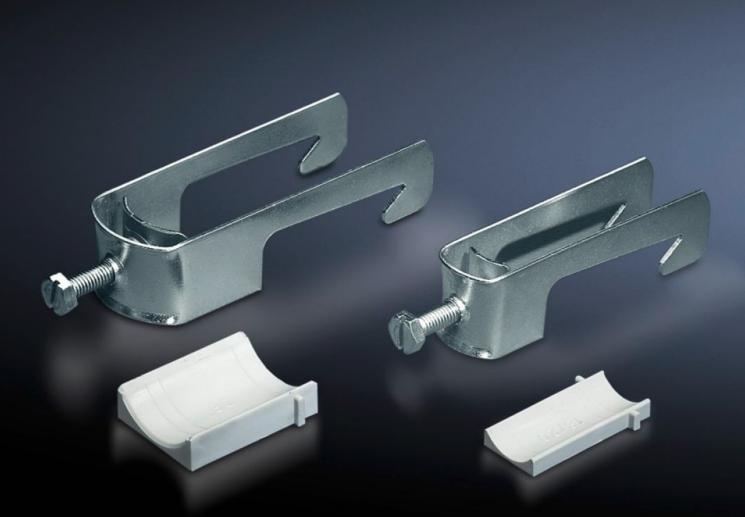

## SZ 2357.000 - Cable clamps for cable clamp rails

For fastening the cables to the cable clamp rails.

## Features

| Model No.                     | SZ 2357.000                                                                                                    |
|-------------------------------|----------------------------------------------------------------------------------------------------------------|
| Product description           | For fastening the cables to the cable clamp rails.                                                             |
| Material                      | Sheet steel                                                                                                    |
| Surface finish                | Zinc-plated                                                                                                    |
| Supply includes               | Plastic insert                                                                                                 |
| Min. cable diameter           | 34 mm                                                                                                          |
| Max. cable diameter           | 38 mm                                                                                                          |
| Packs of                      | 25 pc(s).                                                                                                      |
| Net weight                    | 2.375                                                                                                          |
| Gross weight                  | 2.46                                                                                                           |
| PCF per pack (cradle-to-gate) | 9.4 kg CO2 eq (Cat B)                                                                                          |
| Note on PCF category          | Category B: PCF value (cradle-to-gate) based on the product weight, approximately calculated and self-declared |
| Customs tariff number         | 73182900                                                                                                       |
| EAN                           | 4028177021990                                                                                                  |
| ETIM 9                        | EC000454                                                                                                       |
| ETIM 8                        | EC000454                                                                                                       |
| ECLASS 8.0                    | 23140202                                                                                                       |