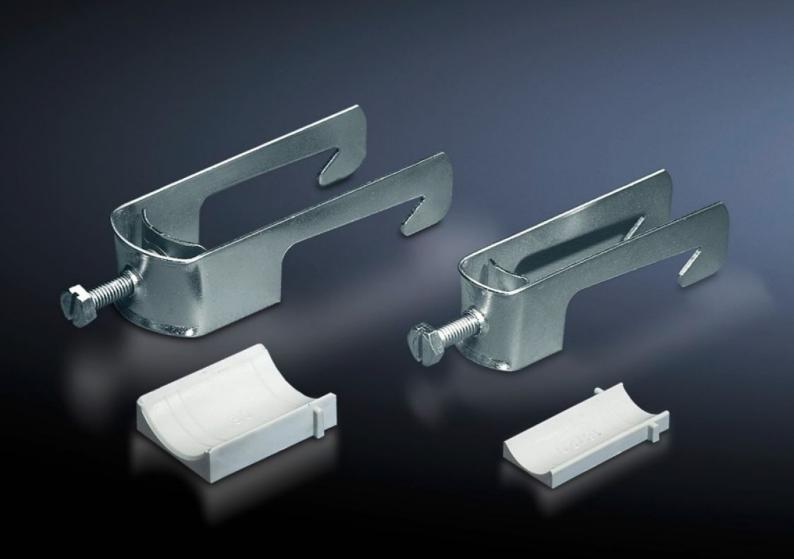

## SZ 2360.000 - Cable clamps for cable clamp rails

For fastening the cables to the cable clamp rails.

## **Features**

| Model No.                     | SZ 2360.000                                                                                                    |
|-------------------------------|----------------------------------------------------------------------------------------------------------------|
| Product description           | For fastening the cables to the cable clamp rails.                                                             |
| Material                      | Sheet steel                                                                                                    |
| Surface finish                | Zinc-plated                                                                                                    |
| Supply includes               | Plastic insert                                                                                                 |
| Min. cable diameter           | 46 mm                                                                                                          |
| Max. cable diameter           | 50 mm                                                                                                          |
| Packs of                      | 25 pc(s).                                                                                                      |
| Net weight                    | 3                                                                                                              |
| Gross weight                  | 3.117                                                                                                          |
| PCF per pack (cradle-to-gate) | 11.9 kg CO2 eq (Cat B)                                                                                         |
| Note on PCF category          | Category B: PCF value (cradle-to-gate) based on the product weight, approximately calculated and self-declared |
| Customs tariff number         | 73182900                                                                                                       |
| EAN                           | 4028177022058                                                                                                  |
| ETIM 9                        | EC000454                                                                                                       |
| ETIM 8                        | EC000454                                                                                                       |
| ECLASS 8.0                    | 23140202                                                                                                       |
|                               |                                                                                                                |