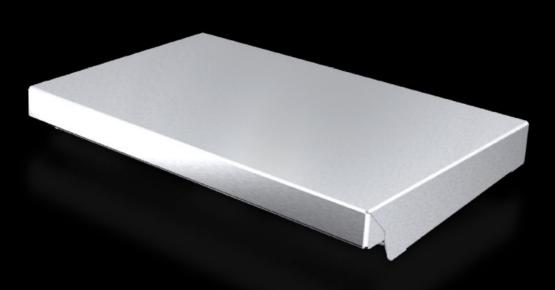

## AX 2361.010 - Protective roof for AX

The sloping protective roof reliably protects the enclosure from standing moisture and other soiling from above.

#### Features

| Model No.             | AX 2361.010                                                                                                      |
|-----------------------|------------------------------------------------------------------------------------------------------------------|
| Product description   | The sloping protective roof reliably protects the enclosure from standing moisture and other soiling from above. |
| Material              | Stainless steel 1.4301 (AISI 304)                                                                                |
| Surface finish        | Brushed, grain 240                                                                                               |
| Supply includes       | Assembly parts                                                                                                   |
| Installation options  | May also be screw-fastened for dynamic loads                                                                     |
| Dimensions            | Height: 37 mm                                                                                                    |
| Type rating to UL 50E | Туре 1                                                                                                           |
|                       | Type 3R                                                                                                          |
|                       | Type 4                                                                                                           |
|                       | Type 4X                                                                                                          |
|                       | Type 12                                                                                                          |
| To fit                | Enclosure type: AX                                                                                               |
|                       | Width: = 300 mm                                                                                                  |
|                       | Depth: = 210 mm                                                                                                  |
| Packs of              | 1 pc(s).                                                                                                         |
| Net weight            | 1.3                                                                                                              |
|                       |                                                                                                                  |