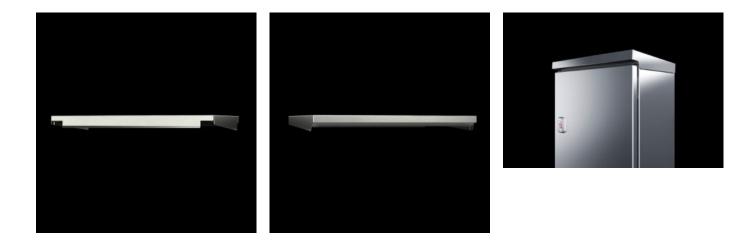

## AX 2362.010 - Protective roof for AX

The sloping protective roof reliably protects the enclosure from standing moisture and other soiling from above.

#### Features

| Model No.             | AX 2362.010                                                                                                      |
|-----------------------|------------------------------------------------------------------------------------------------------------------|
| Product description   | The sloping protective roof reliably protects the enclosure from standing moisture and other soiling from above. |
| Material              | Stainless steel 1.4301 (AISI 304)                                                                                |
| Surface finish        | Brushed, grain 240                                                                                               |
| Supply includes       | Assembly parts                                                                                                   |
| Installation options  | May also be screw-fastened for dynamic loads                                                                     |
| Dimensions            | Height: 37 mm                                                                                                    |
| Type rating to UL 50E | Туре 1                                                                                                           |
|                       | Type 3R                                                                                                          |
|                       | Туре 4                                                                                                           |
|                       | Туре 4Х                                                                                                          |
|                       | Туре 12                                                                                                          |
| To fit                | Enclosure type: AX                                                                                               |
|                       | Width: = 500 mm                                                                                                  |
|                       | Depth: = 210 mm                                                                                                  |
| Packs of              | 1 pc(s).                                                                                                         |
| Net weight            | 1.66                                                                                                             |
|                       |                                                                                                                  |