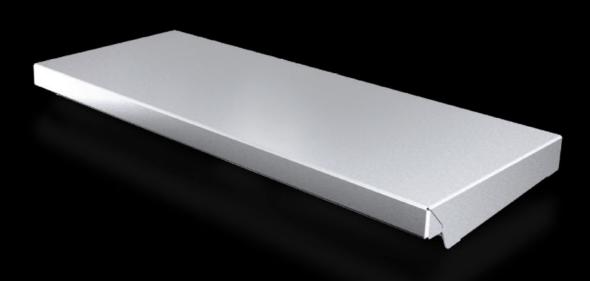

## AX 2362.010 - Protective roof for AX

The sloping protective roof reliably protects the enclosure from standing moisture and other soiling from above.

#### Features

| Model No.             | AX 2362.010                                                                                                      |
|-----------------------|------------------------------------------------------------------------------------------------------------------|
| Product description   | The sloping protective roof reliably protects the enclosure from standing moisture and other soiling from above. |
| Material              | Stainless steel 1.4301 (AISI 304)                                                                                |
| Surface finish        | Brushed, grain 240                                                                                               |
| Supply includes       | Assembly parts                                                                                                   |
| Installation options  | May also be screw-fastened for dynamic loads                                                                     |
| Dimensions            | Height: 37 mm                                                                                                    |
| Type rating to UL 50E | Туре 1                                                                                                           |
|                       | Type 3R                                                                                                          |
|                       | Туре 4                                                                                                           |
|                       | Туре 4Х                                                                                                          |
|                       | Туре 12                                                                                                          |
| To fit                | Enclosure type: AX                                                                                               |
|                       | Width: = 500 mm                                                                                                  |
|                       | Depth: = 210 mm                                                                                                  |
| Packs of              | 1 pc(s).                                                                                                         |
| Net weight            | 1.66                                                                                                             |
|                       |                                                                                                                  |