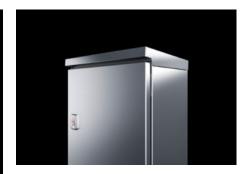

#### AX 2363.010 - Protective roof for AX

The sloping protective roof reliably protects the enclosure from standing moisture and other soiling from above.