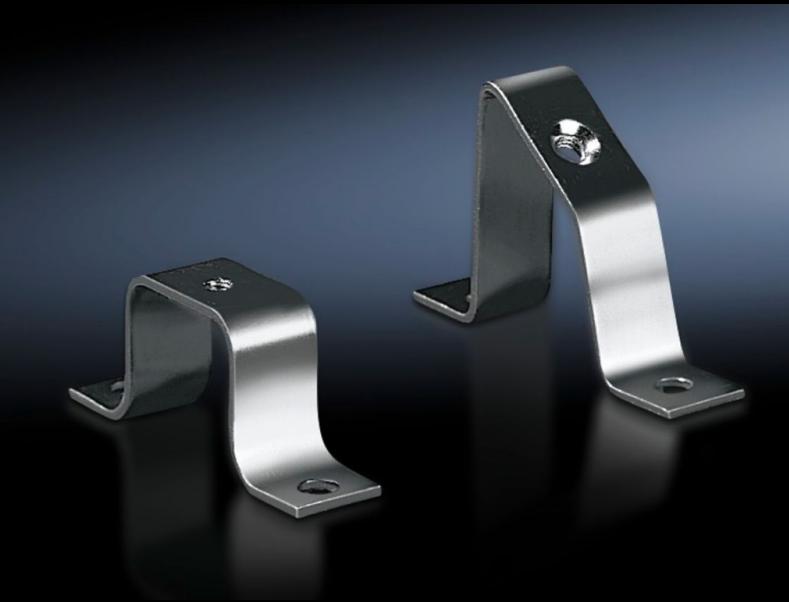

## SZ 2365.000 - Rail mounting bracket

For individual rail mounting.

## **Features**

| Model No.                     | SZ 2365.000                                                                                                    |
|-------------------------------|----------------------------------------------------------------------------------------------------------------|
| Design                        | flat                                                                                                           |
| Product description           | For individual rail mounting.                                                                                  |
| Material                      | Sheet steel                                                                                                    |
| Surface finish                | Zinc-plated                                                                                                    |
| To fit enclosure type         | KX                                                                                                             |
| Packs of                      | 20 pc(s).                                                                                                      |
| Net weight                    | 0.6                                                                                                            |
| Gross weight                  | 0.7                                                                                                            |
| PCF per pack (cradle-to-gate) | 2.6 kg CO2 eq (Cat B)                                                                                          |
| Note on PCF category          | Category B: PCF value (cradle-to-gate) based on the product weight, approximately calculated and self-declared |
| Customs tariff number         | 73269098                                                                                                       |
| EAN                           | 4028177022157                                                                                                  |
| ETIM 9                        | EC002620                                                                                                       |
| ETIM 8                        | EC002620                                                                                                       |
| ECLASS 8.0                    | 27189261                                                                                                       |
|                               |                                                                                                                |