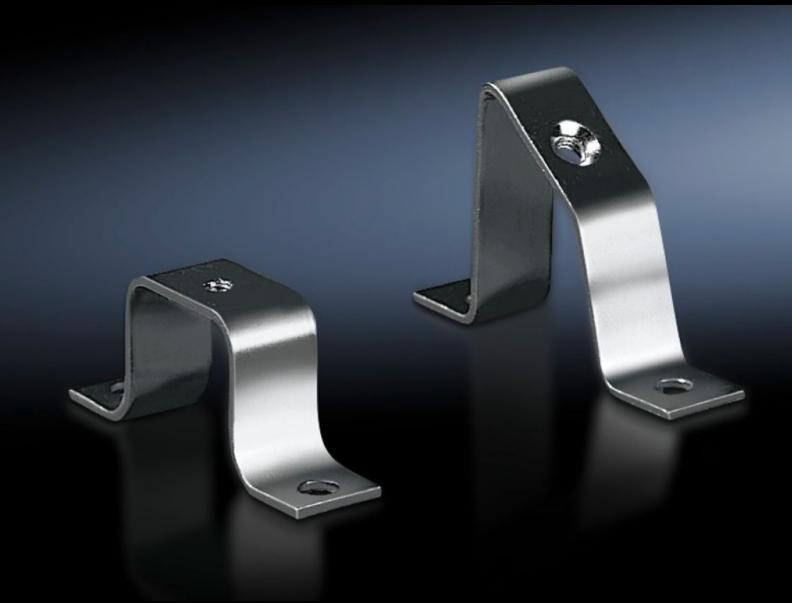

## SZ 2366.000 - Rail mounting bracket

For individual rail mounting.

## **Features**

| Model No.                     | SZ 2366.000                                                                                                    |
|-------------------------------|----------------------------------------------------------------------------------------------------------------|
| Design                        | inclined                                                                                                       |
| Product description           | For individual rail mounting.                                                                                  |
| Material                      | Sheet steel                                                                                                    |
| Surface finish                | Zinc-plated                                                                                                    |
| To fit enclosure type         | KX                                                                                                             |
| Packs of                      | 20 pc(s).                                                                                                      |
| Net weight                    | 0.6                                                                                                            |
| Gross weight                  | 0.784                                                                                                          |
| PCF per pack (cradle-to-gate) | 2.9 kg CO2 eq (Cat B)                                                                                          |
| Note on PCF category          | Category B: PCF value (cradle-to-gate) based on the product weight, approximately calculated and self-declared |
| Customs tariff number         | 73269098                                                                                                       |
| EAN                           | 4028177022171                                                                                                  |
| E-Number Sweden               | E1300400                                                                                                       |
| ETIM 9                        | EC002620                                                                                                       |
| ETIM 8                        | EC002620                                                                                                       |
| ECLASS 8.0                    | 27189261                                                                                                       |
|                               |                                                                                                                |