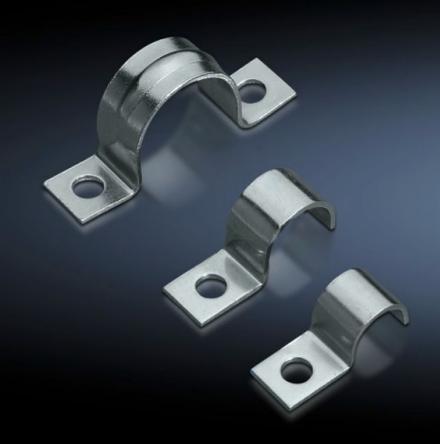

## SZ 2367.060 - EMC earth clamps

May be used directly on the device or operating equipment on the mounting plate for cable shield contact.