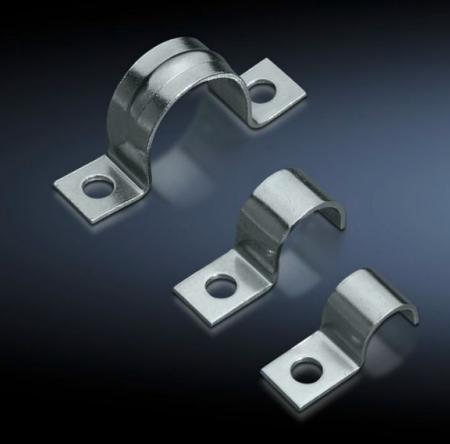

## SZ 2367.120 - EMC earth clamps

May be used directly on the device or operating equipment on the mounting plate for cable shield contact.

## **Features**

| Model No.                     | SZ 2367.120                                                                                                          |
|-------------------------------|----------------------------------------------------------------------------------------------------------------------|
| Product description           | The clamps may be used directly on the device or operating equipment on the mounting plate for cable shield contact. |
| Material                      | Sheet steel                                                                                                          |
| Surface finish                | Zinc-plated                                                                                                          |
| Size                          | 12 mm                                                                                                                |
| Note on Model No.             | 1 assembly bracket                                                                                                   |
| Packs of                      | 50 pc(s).                                                                                                            |
| Net weight                    | 0.25                                                                                                                 |
| Gross weight                  | 0.284                                                                                                                |
| PCF per pack (cradle-to-gate) | 1.1 kg CO2 eq (Cat B)                                                                                                |
| Note on PCF category          | Category B: PCF value (cradle-to-gate) based on the product weight, approximately calculated and self-declared       |
| Customs tariff number         | 73269098                                                                                                             |
| EAN                           | 4028177022225                                                                                                        |
| ETIM 9                        | EC000127                                                                                                             |
| ETIM 8                        | EC000127                                                                                                             |
| ECLASS 8.0                    | 23159090                                                                                                             |
|                               |                                                                                                                      |