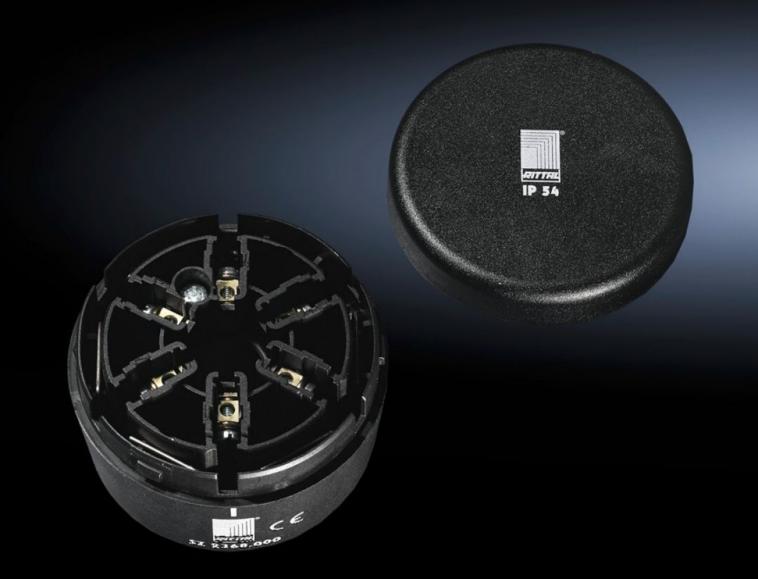

# SG 2368.000 - Connection component for signal pillar, modular

Optionally for conduit or wall/base mounting, with cover for optical components.

#### **Features**

| Model No.                                       | SG 2368.000                                                                                                                                                     |
|-------------------------------------------------|-----------------------------------------------------------------------------------------------------------------------------------------------------------------|
| Design                                          | for conduit mounting                                                                                                                                            |
| Product description                             | Optionally for conduit or wall/base mounting. Screw terminals in the connection component. With cover for optical components. Contact hazard protection to VDE. |
| Benefits                                        | Simple assembly and contact via bayonet fastener.                                                                                                               |
| Function principle                              | A modular layout is possible with connection, optical and acoustic components, incandescent lamps and a label panel                                             |
| Material                                        | Enclosure of polyamide                                                                                                                                          |
| Colour                                          | Black                                                                                                                                                           |
| Diameter                                        | 70 mm                                                                                                                                                           |
| Rated impulse withstand voltage, phase to phase | 2500 V AC                                                                                                                                                       |
| Rated insulation voltage                        | 250 V AC                                                                                                                                                        |
| Signal pillar                                   | modular                                                                                                                                                         |
| Dimensions                                      | Height: 43 mm                                                                                                                                                   |
| Protection category to IEC 60 529               | IP 54                                                                                                                                                           |
| Rated operating voltage                         | 12 V - 240 V (AC/DC)                                                                                                                                            |
| Packs of                                        | 1 pc(s).                                                                                                                                                        |
| Net weight                                      | 0.11                                                                                                                                                            |
| Gross weight                                    | 0.115                                                                                                                                                           |
| Customs tariff number                           | 85369095                                                                                                                                                        |
| EAN                                             | 4028177219908                                                                                                                                                   |