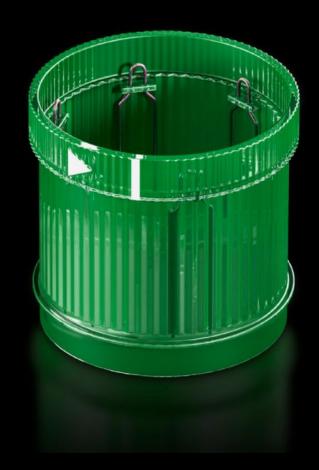

# SG 2370.161 - LED steady light component for signal pillar, modular

With 360° signal transmission thanks to optimised prism system.

#### **Features**

| Model No.                         | SG 2370.161                                                                                                                  |
|-----------------------------------|------------------------------------------------------------------------------------------------------------------------------|
| Design                            | LED steady light component                                                                                                   |
| Benefits                          | With 360° signal transmission thanks to optimised prism system Configuration of up to five components with the same voltage. |
| Function principle                | A modular layout is possible with connection, optical and acoustic components and a label panel                              |
| Material                          | Enclosure of polyamide<br>Cap: Transparent polycarbonate                                                                     |
| Colour                            | Green                                                                                                                        |
| Protection category to IEC 60 529 | IP 65 if a cover or acoustic component is fitted at the top                                                                  |
| Rated operating voltage           | 230 V                                                                                                                        |
| Packs of                          | 1 pc(s).                                                                                                                     |
| Net weight                        | 0.071                                                                                                                        |
| Gross weight                      | 0.073                                                                                                                        |
| Customs tariff number             | 85311095                                                                                                                     |
| EAN                               | 4028177953604                                                                                                                |
| ETIM 9                            | EC000232                                                                                                                     |
| ETIM 8                            | EC000232                                                                                                                     |
| ECLASS 8.0                        | 27371220                                                                                                                     |
|                                   |                                                                                                                              |