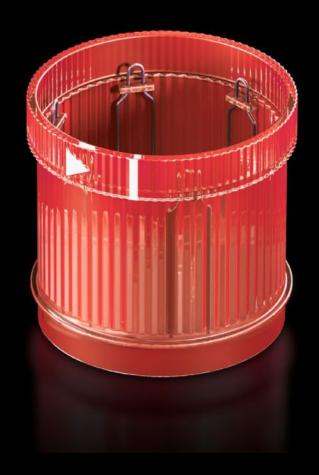

# SG 2372.001 - LED steady light component for signal pillar, modular

With 360° signal transmission thanks to optimised prism system.

#### **Features**

| Model No.                         | SG 2372.001                                                                                                                  |
|-----------------------------------|------------------------------------------------------------------------------------------------------------------------------|
| Design                            | LED steady light component                                                                                                   |
| Benefits                          | With 360° signal transmission thanks to optimised prism system Configuration of up to five components with the same voltage. |
| Function principle                | A modular layout is possible with connection, optical and acoustic components and a label panel                              |
| Material                          | Enclosure of polyamide Cap: Transparent polycarbonate                                                                        |
| Colour                            | Red                                                                                                                          |
| Protection category to IEC 60 529 | IP 65 if a cover or acoustic component is fitted at the top                                                                  |
| Rated operating voltage           | 24 V (AC/DC)                                                                                                                 |
| Packs of                          | 1 pc(s).                                                                                                                     |
| Net weight                        | 0.072                                                                                                                        |
| Gross weight                      | 0.073                                                                                                                        |
| Customs tariff number             | 85311095                                                                                                                     |
| EAN                               | 4028177953710                                                                                                                |
| ETIM 9                            | EC000232                                                                                                                     |
| ETIM 8                            | EC000232                                                                                                                     |
| ECLASS 8.0                        | 27371220                                                                                                                     |
|                                   |                                                                                                                              |