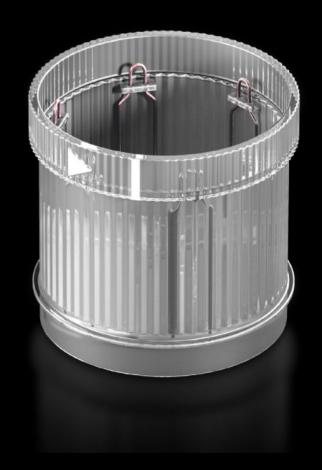

# SG 2372.031 - LED steady light component for signal pillar, modular

With 360° signal transmission thanks to optimised prism system.

#### **Features**

| Model No.                         | SG 2372.031                                                                                                                  |
|-----------------------------------|------------------------------------------------------------------------------------------------------------------------------|
| Design                            | LED steady light component                                                                                                   |
| Benefits                          | With 360° signal transmission thanks to optimised prism system Configuration of up to five components with the same voltage. |
| Function principle                | A modular layout is possible with connection, optical and acoustic components and a label panel                              |
| Material                          | Enclosure of polyamide Cap: Transparent polycarbonate                                                                        |
| Colour                            | Clear                                                                                                                        |
| Protection category to IEC 60 529 | IP 65 if a cover or acoustic component is fitted at the top                                                                  |
| Rated operating voltage           | 24 V (AC/DC)                                                                                                                 |
| Packs of                          | 1 pc(s).                                                                                                                     |
| Net weight                        | 0.07                                                                                                                         |
| Gross weight                      | 0.073                                                                                                                        |
| Customs tariff number             | 85311095                                                                                                                     |
| EAN                               | 4028177953741                                                                                                                |
| ETIM 9                            | EC000232                                                                                                                     |
| ETIM 8                            | EC000232                                                                                                                     |
| ECLASS 8.0                        | 27371220                                                                                                                     |
|                                   |                                                                                                                              |