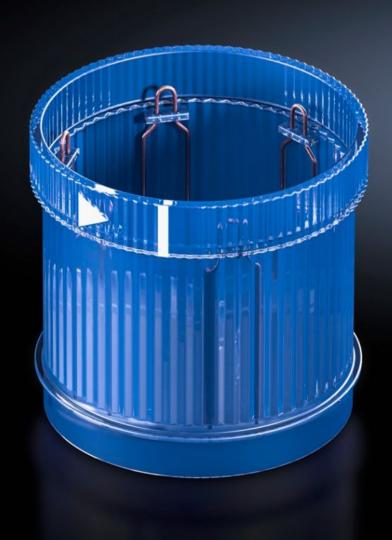

# SG 2372.041 - LED steady light component for signal pillar, modular

With 360° signal transmission thanks to optimised prism system.

#### **Features**

| Model No.                         | SG 2372.041                                                                                                                  |
|-----------------------------------|------------------------------------------------------------------------------------------------------------------------------|
| Design                            | LED steady light component                                                                                                   |
| Benefits                          | With 360° signal transmission thanks to optimised prism system Configuration of up to five components with the same voltage. |
| Function principle                | A modular layout is possible with connection, optical and acoustic components and a label panel                              |
| Material                          | Enclosure of polyamide Cap: Transparent polycarbonate                                                                        |
| Colour                            | Blue                                                                                                                         |
| Protection category to IEC 60 529 | IP 65 if a cover or acoustic component is fitted at the top                                                                  |
| Rated operating voltage           | 24 V (AC/DC)                                                                                                                 |
| Packs of                          | 1 pc(s).                                                                                                                     |
| Net weight                        | 0.06                                                                                                                         |
| Gross weight                      | 0.073                                                                                                                        |
| Customs tariff number             | 85311095                                                                                                                     |
| EAN                               | 4028177957046                                                                                                                |
| ETIM 9                            | EC000232                                                                                                                     |
| ETIM 8                            | EC000232                                                                                                                     |
| ECLASS 8.0                        | 27371220                                                                                                                     |
|                                   |                                                                                                                              |