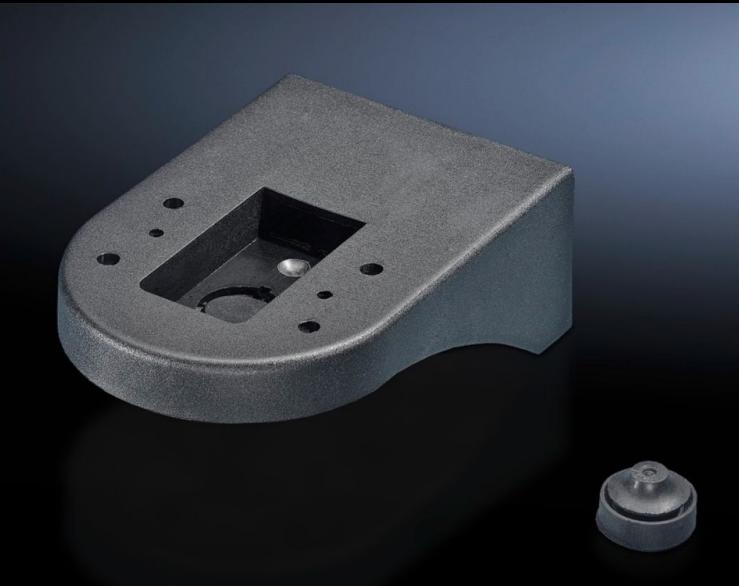

# SG 2372.110 - Mounting component for wall/base mounting

Wall mounting bracket, bracket for connection component, for side cable outlet.

#### **Features**

| Model No.             | SG 2372.110                                                                   |
|-----------------------|-------------------------------------------------------------------------------|
| Design                | Bracket for wall mounting, including rubber gland for concealed cable routing |
| Colour                | Black                                                                         |
| Signal pillar         | LED compact                                                                   |
| Packs of              | 1 pc(s).                                                                      |
| Net weight            | 0.04                                                                          |
| Gross weight          | 0.05                                                                          |
| Customs tariff number | 73182900                                                                      |
| EAN                   | 4028177444041                                                                 |
| ETIM 9                | EC002625                                                                      |
| ETIM 8                | EC002625                                                                      |
| ECLASS 8.0            | 27189234                                                                      |
|                       |                                                                               |