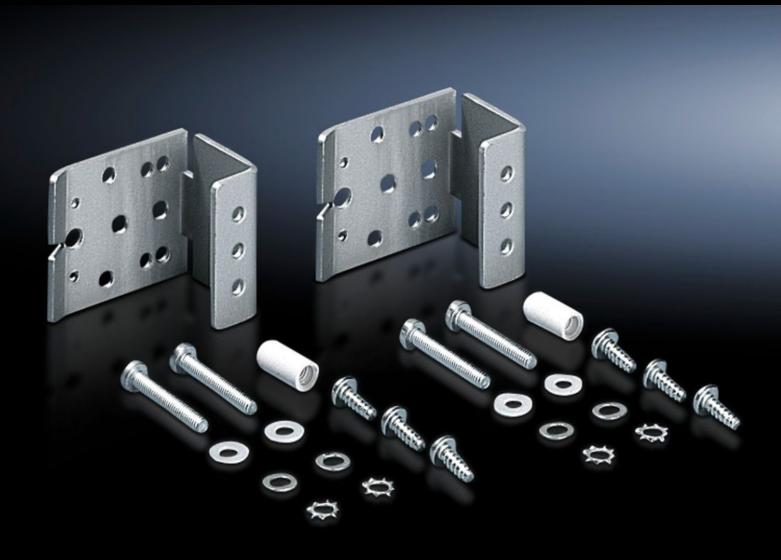

## SZ 2373.000 - Universal bracket

For attaching accessories in an AE, TP command panel.

## **Features**

| Model No.                     | SZ 2373.000                                                                                                                                                                                                                                                              |
|-------------------------------|--------------------------------------------------------------------------------------------------------------------------------------------------------------------------------------------------------------------------------------------------------------------------|
| Material                      | Sheet steel, zinc-plated                                                                                                                                                                                                                                                 |
| Supply includes               | Assembly parts                                                                                                                                                                                                                                                           |
| Installation options          | Enclosure lights in compact enclosures AE  Door-operated switch in compact enclosures AE, TopConsole system TP  Cable conduit holders 2593.000 and 2591.000 in AE compact enclosures  Support rails for terminals in command panels and command panel housings with door |
| Note                          | Mounting screws are concealed when the door is closed. Existing holes for mounting blocks or hinges may be used with AE.                                                                                                                                                 |
| To fit enclosure type         | AE<br>TP                                                                                                                                                                                                                                                                 |
| Packs of                      | 6 pc(s).                                                                                                                                                                                                                                                                 |
| Net weight                    | 0.258                                                                                                                                                                                                                                                                    |
| Gross weight                  | 0.311                                                                                                                                                                                                                                                                    |
| PCF per pack (cradle-to-gate) | 1.2 kg CO2 eq (Cat B)                                                                                                                                                                                                                                                    |
| Note on PCF category          | Category B: PCF value (cradle-to-gate) based on the product weight approximately calculated and self-declared                                                                                                                                                            |
| Customs tariff number         | 73269098                                                                                                                                                                                                                                                                 |
| EAN                           | 4028177022232                                                                                                                                                                                                                                                            |
| ETIM 9                        | EC002625                                                                                                                                                                                                                                                                 |
| ETIM 8                        | EC002625                                                                                                                                                                                                                                                                 |
| ECLASS 8.0                    | 27189234                                                                                                                                                                                                                                                                 |