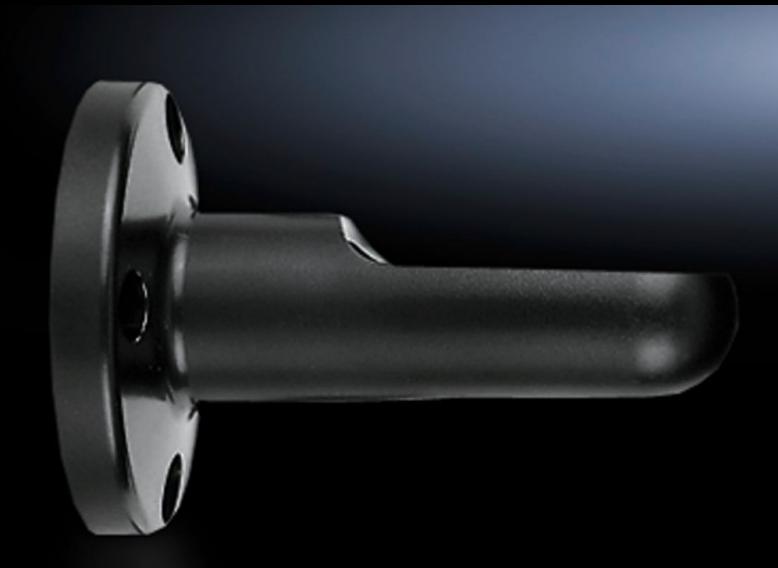

# SG 2374.040 - Mounting component for wall/base mounting

Wall mounting bracket, bracket for connection component, for side cable outlet.

#### **Features**

| Model No.             | SG 2374.040                      |
|-----------------------|----------------------------------|
| Design                | Bracket for connection component |
| Colour                | Black                            |
| Signal pillar         | 3-way LED<br>modular IP65        |
| Packs of              | 1 pc(s).                         |
| Net weight            | 0.068                            |
| Gross weight          | 0.071                            |
| Customs tariff number | 39269097                         |
| EAN                   | 4028177219861                    |
| ETIM 9                | EC002625                         |
|                       |                                  |