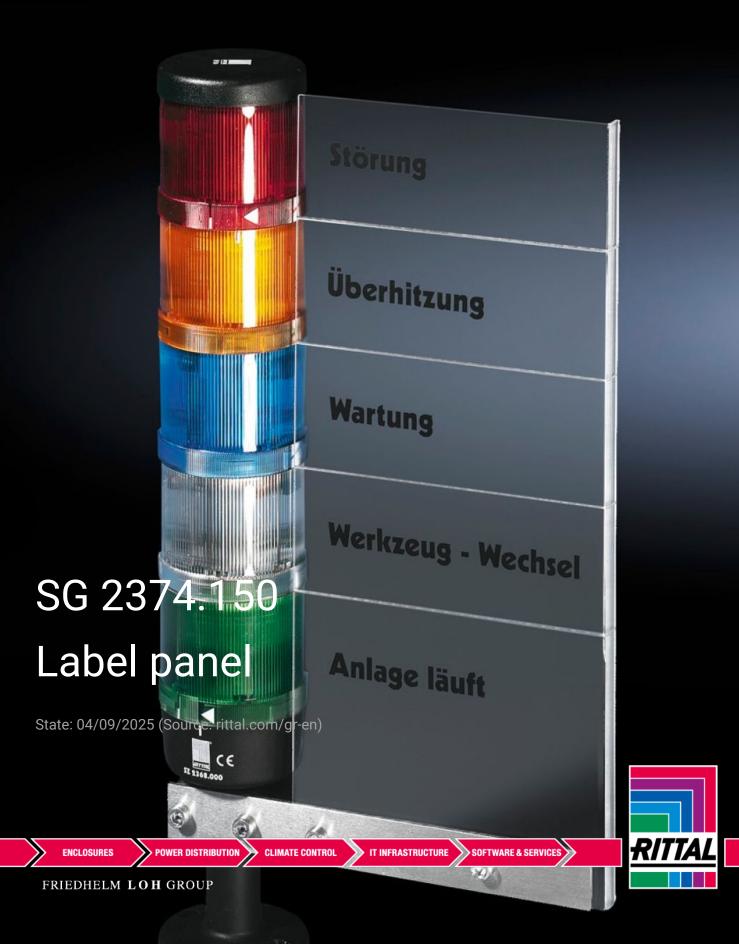

## SG 2374.150 - Label panel for signal pillar, modular

For text additions for up to 5 optical components.

## Features

| Model No.             | SG 2374.150                                                                                                                                                                                      |
|-----------------------|--------------------------------------------------------------------------------------------------------------------------------------------------------------------------------------------------|
| Design                | For 5 optical components                                                                                                                                                                         |
| Product description   | For text additions for up to 5 optical components, with break point for any fields that are not required (50 x 150 mm), including clamping section for base or conduit with a diameter of 25 mm. |
| Material              | Acrylic, transparent                                                                                                                                                                             |
| Note                  | Labels not included with the supply.                                                                                                                                                             |
| Packs of              | 1 pc(s).                                                                                                                                                                                         |
| Net weight            | 0.31                                                                                                                                                                                             |
| Gross weight          | 0.36                                                                                                                                                                                             |
| Customs tariff number | 85311095                                                                                                                                                                                         |
| EAN                   | 4028177249875                                                                                                                                                                                    |
| ETIM 9                | EC002617                                                                                                                                                                                         |
| ETIM 8                | EC002617                                                                                                                                                                                         |
| ECLASS 8.0            | 27189260                                                                                                                                                                                         |
|                       |                                                                                                                                                                                                  |