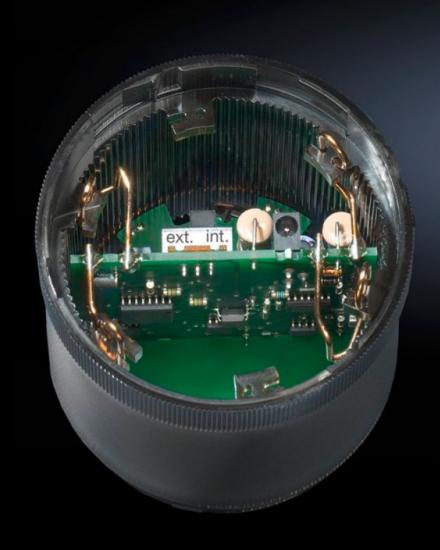

# SM 2376.100 - AS interface element for signal pillar, modular

For user-friendly activation of the signal pillar levels via AS interface.

#### **Features**

| Model No.                  | SM 2376.100                                                       |  |  |
|----------------------------|-------------------------------------------------------------------|--|--|
| Technical specifications   | Standard slave                                                    |  |  |
|                            | Max. 31 addresses                                                 |  |  |
|                            | Up to 4 signal levels may be activated.                           |  |  |
|                            | Power supply may be switched from internal bus supply to external |  |  |
|                            | auxiliary voltage                                                 |  |  |
|                            | With programming interface                                        |  |  |
| Material                   | Polycarbonate                                                     |  |  |
| Colour                     | Black, transparent                                                |  |  |
| Diameter                   | 70 mm                                                             |  |  |
| External auxiliary voltage | External auxiliary voltage 24 V DC ± 10%                          |  |  |
|                            | Current carrying capacity max. 200 mA per rack                    |  |  |
|                            | Current rating max. 75 mA                                         |  |  |
|                            | Voltage on signal element 24 V DC ± 10%                           |  |  |
|                            | Short-circuit/overload protection: Pre-fuse M 1.6 A               |  |  |