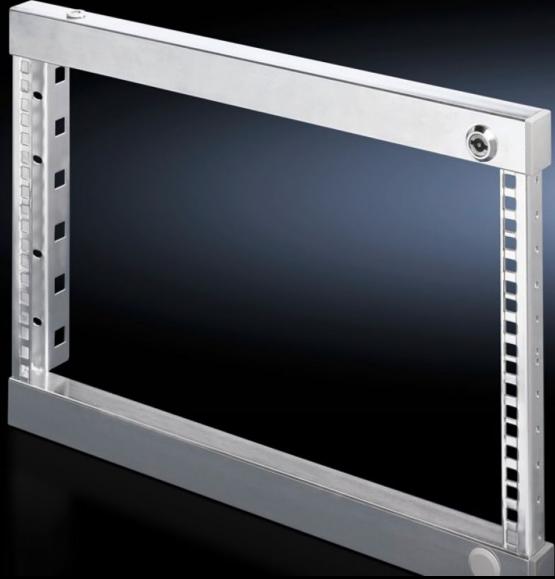

# SR 2377.060 - Swing frame, small for TS, VX SE, 600 mm and 800 mm wide enclosures

Installation for TS, 600 mm and 800 mm wide enclosures, 3 - 18 U, for mounting 482.6 mm (19") equipment.

#### **Features**

| Model No.             | SR 2377.060                                                                                               |
|-----------------------|-----------------------------------------------------------------------------------------------------------|
| Product description   | For mounting 482.6 mm (19") equipment.                                                                    |
| Material              | Sheet steel                                                                                               |
| Surface finish        | Zinc-plated                                                                                               |
| Supply includes       | Cam with double-bit lock insert Parts for attaching to the installation kit                               |
| Assembly instruction  | Depending on the mounting situation, PS punched sections without mounting flanges 23 x 73 mm are required |
| Note                  | For further installation options, see "Technical details"                                                 |
| To fit                | Enclosure type: TS VX SE Width: = 600 mm = 800 mm                                                         |
| Units                 | 6 U                                                                                                       |
| To fit enclosure type | TS<br>VX SE                                                                                               |
| Packs of              | 1 pc(s).                                                                                                  |
| Net weight            | 2.861                                                                                                     |
| Gross weight          | 2.98                                                                                                      |
| Customs tariff number | 94039910                                                                                                  |
| EAN                   | 4028177214972                                                                                             |
| ETIM 9                | EC002620                                                                                                  |
| ETIM 8                | EC002620                                                                                                  |