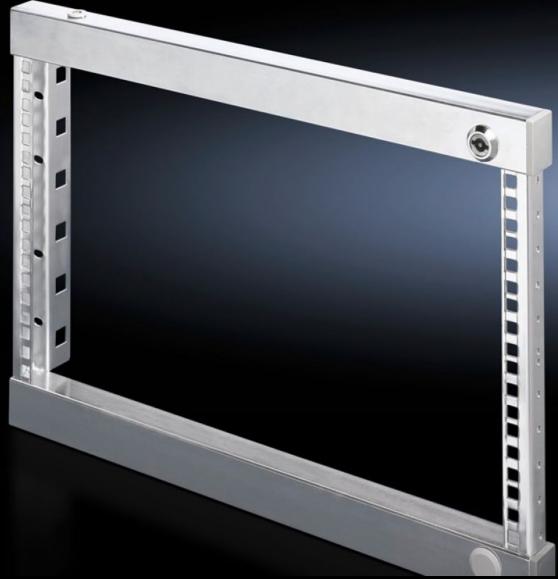

# SR 2377.090 - Swing frame, small for TS, VX SE, 600 mm and 800 mm wide enclosures

Installation for TS, 600 mm and 800 mm wide enclosures, 3 - 18 U, for mounting 482.6 mm (19") equipment.

#### **Features**

| Model No.             | SR 2377.090                                                                                               |
|-----------------------|-----------------------------------------------------------------------------------------------------------|
| Product description   | For mounting 482.6 mm (19") equipment.                                                                    |
| Material              | Sheet steel                                                                                               |
| Surface finish        | Zinc-plated                                                                                               |
| Supply includes       | Cam with double-bit lock insert Parts for attaching to the installation kit                               |
| Assembly instruction  | Depending on the mounting situation, PS punched sections without mounting flanges 23 x 73 mm are required |
| Note                  | For further installation options, see "Technical details"                                                 |
| To fit                | Enclosure type: TS VX SE Width: = 600 mm = 800 mm                                                         |
| Units                 | 9 U                                                                                                       |
| To fit enclosure type | TS<br>VX SE                                                                                               |
| Packs of              | 1 pc(s).                                                                                                  |
| Net weight            | 3.168                                                                                                     |
| Gross weight          | 3.368                                                                                                     |
| Customs tariff number | 94039910                                                                                                  |
| EAN                   | 4028177214989                                                                                             |
| ETIM 9                | EC002620                                                                                                  |
| ETIM 8                | EC002620                                                                                                  |