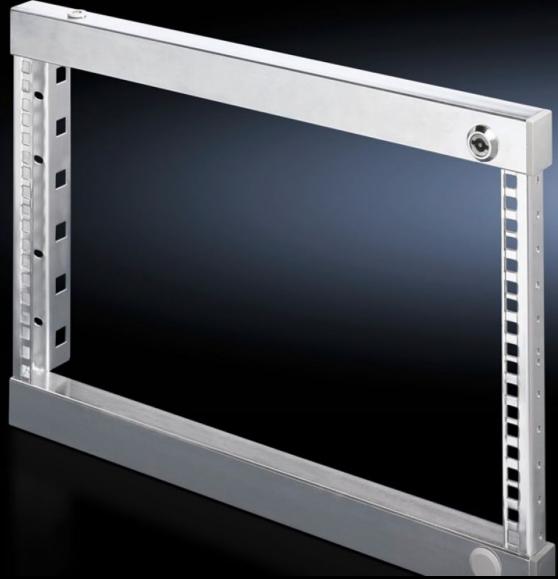

# SR 2377.120 - Swing frame, small for TS, VX SE, 600 mm and 800 mm wide enclosures

Installation for TS, 600 mm and 800 mm wide enclosures, 3 - 18 U, for mounting 482.6 mm (19") equipment.

#### **Features**

| Model No.             | SR 2377.120                                                                                               |
|-----------------------|-----------------------------------------------------------------------------------------------------------|
| Product description   | For mounting 482.6 mm (19") equipment.                                                                    |
| Material              | Sheet steel                                                                                               |
| Surface finish        | Zinc-plated                                                                                               |
| Supply includes       | Cam with double-bit lock insert Parts for attaching to the installation kit                               |
| Assembly instruction  | Depending on the mounting situation, PS punched sections without mounting flanges 23 x 73 mm are required |
| Note                  | For further installation options, see "Technical details"                                                 |
| To fit                | Enclosure type: TS VX SE Width: = 600 mm = 800 mm                                                         |
| Units                 | 12 U                                                                                                      |
| To fit enclosure type | TS<br>VX SE                                                                                               |
| Packs of              | 1 pc(s).                                                                                                  |
| Net weight            | 3.578                                                                                                     |
| Gross weight          | 3.8                                                                                                       |
| Customs tariff number | 94039910                                                                                                  |
| EAN                   | 4028177214996                                                                                             |
| ETIM 9                | EC002620                                                                                                  |
| ETIM 8                | EC002620                                                                                                  |