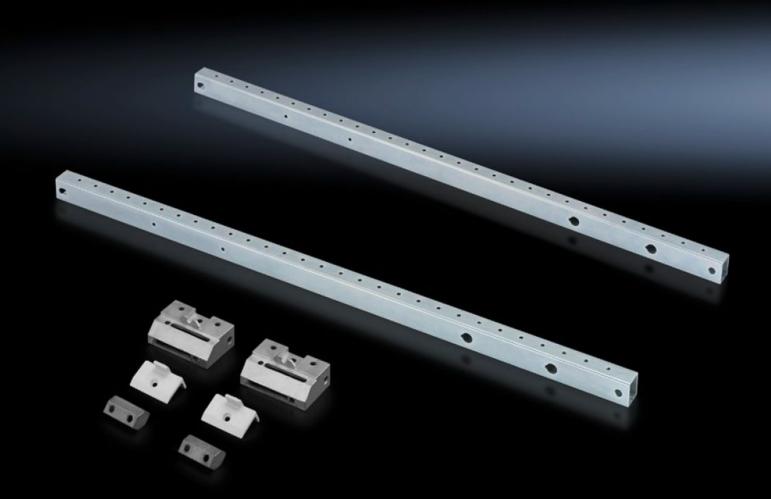

## SR 2377.880 - Installation kit for swing frame, small

For installing a small swing frame.

## **Features**

| Model No.             | SR 2377.880                                                 |
|-----------------------|-------------------------------------------------------------|
| Material              | Cross member: Sheet steel Support bracket TS: Die-cast zinc |
| Surface finish        | Clear-chromated                                             |
| Supply includes       | Assembly parts for mounting on the enclosure                |
| To fit                | Enclosure type: TS<br>SE<br>Width: = 800 mm                 |
| To fit enclosure type | TS<br>SE                                                    |
| Packs of              | 1 pc(s).                                                    |
| Net weight            | 2.3                                                         |
| Gross weight          | 2.94                                                        |
| Customs tariff number | 83024900                                                    |
| EAN                   | 4028177230637                                               |
| ETIM 9                | EC002625                                                    |
| ETIM 8                | EC002625                                                    |
| ECLASS 8.0            | 27189234                                                    |
|                       |                                                             |