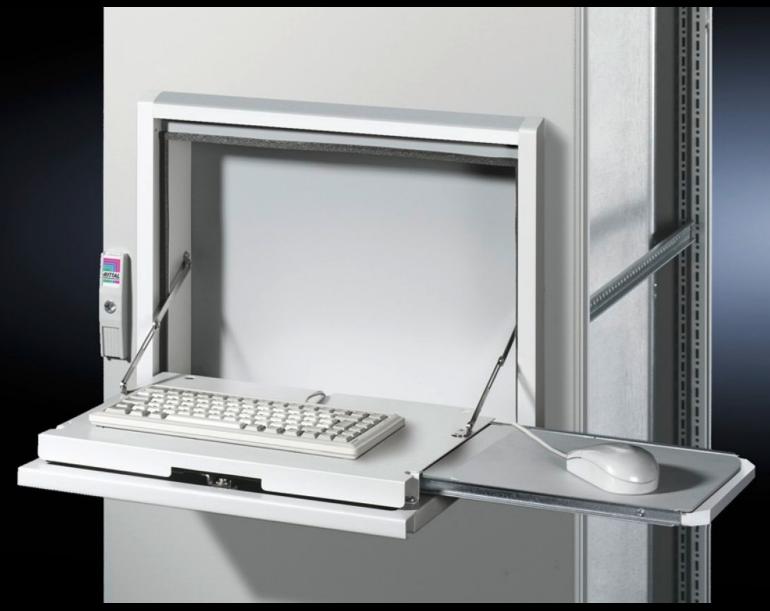

## SZ 2379.900 - Support for mousepad, pull-out With mouse holder

For screw-fastening into the fold-out tray, fits all standard mousepads up to  $250\ x\ 205\ mm$ .

## **Features**

| Model No.             | SZ 2379.900                                                                                                            |
|-----------------------|------------------------------------------------------------------------------------------------------------------------|
| Product description   | For screw-fastening into the fold-out tray SZ 2379.600/ SZ 2379.800. To fit all standard mousepads up to 250 x 205 mm. |
| Colour                | RAL 7035                                                                                                               |
| Supply includes       | Assembly parts                                                                                                         |
| Packs of              | 1 pc(s).                                                                                                               |
| Net weight            | 0.95                                                                                                                   |
| Gross weight          | 1.08                                                                                                                   |
| Customs tariff number | 76169990                                                                                                               |
| EAN                   | 4028177325869                                                                                                          |
| ETIM 9                | EC002620                                                                                                               |
| ETIM 8                | EC002620                                                                                                               |
| ECLASS 8.0            | 27189261                                                                                                               |