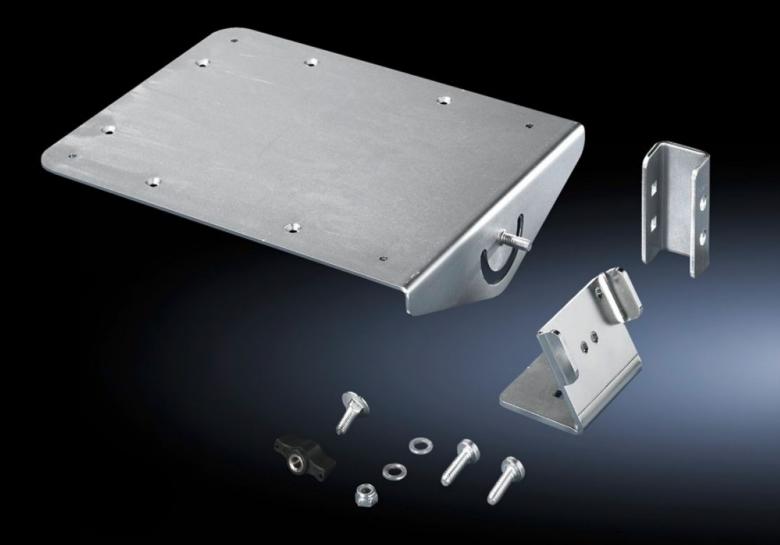

## SM 2381.000 - Support for mousepad for command panels or surfaces

The angle of the mousepad support is individually adjustable.

## **Features**

| Model No.                     | SM 2381.000                                                                                                                  |
|-------------------------------|------------------------------------------------------------------------------------------------------------------------------|
| Product description           | The angle of the mousepad support is individually adjustable. Two holes are needed on the enclosure for attachment purposes. |
| Material                      | Sheet steel                                                                                                                  |
| Surface finish                | Zinc-plated                                                                                                                  |
| Supply includes               | Assembly parts                                                                                                               |
| Packs of                      | 1 pc(s).                                                                                                                     |
| Net weight                    | 1.2                                                                                                                          |
| Gross weight                  | 1.29                                                                                                                         |
| PCF per pack (cradle-to-gate) | 3.8 kg CO2 eq (Cat B)                                                                                                        |
| Note on PCF category          | Category B: PCF value (cradle-to-gate) based on the product weight, approximately calculated and self-declared               |
| Customs tariff number         | 73269098                                                                                                                     |
| EAN                           | 4028177220294                                                                                                                |
| ETIM 9                        | EC002620                                                                                                                     |
| ETIM 8                        | EC002620                                                                                                                     |
| ECLASS 8.0                    | 27189261                                                                                                                     |