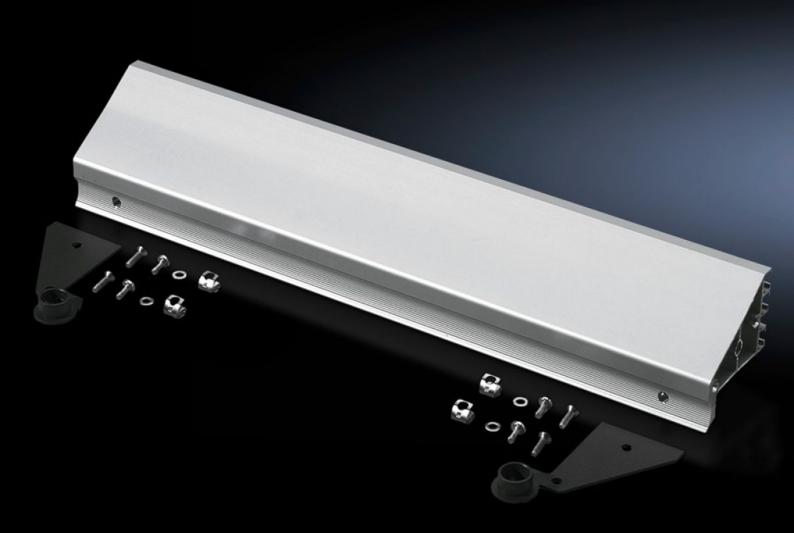

## SM 2383.010 <u>Enclosure surface connector</u>

State: 20/07/2025 (Source: rittal.com/gr-en)

## SM 2383.010 - Enclosure surface connector

To accommodate a support for keyboards

## **Features**

| Model No.             | SM 2383.010                                                              |
|-----------------------|--------------------------------------------------------------------------|
| Product description   | To accommodate: Support for keyboards (SM 2383.000)                      |
| Material              | Surface connector: Extruded aluminium section<br>Side cover: Sheet steel |
| Surface finish        | Surface connector: Natural anodised                                      |
| Colour                | RAL 7024                                                                 |
| Supply includes       | Assembly parts                                                           |
| Packs of              | 1 pc(s).                                                                 |
| Net weight            | 1.3                                                                      |
| Gross weight          | 1.341                                                                    |
| Customs tariff number | 94039910                                                                 |
| EAN                   | 4028177367654                                                            |
| ECLASS 8.0            | 27189234                                                                 |