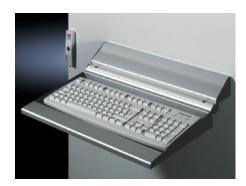

## SM 2383.010 - Enclosure surface connector

To accommodate a support for keyboards

## **Features**

| Model No.             | SM 2383.010                                                              |
|-----------------------|--------------------------------------------------------------------------|
| Product description   | To accommodate: Support for keyboards (SM 2383.000)                      |
| Material              | Surface connector: Extruded aluminium section<br>Side cover: Sheet steel |
| Surface finish        | Surface connector: Natural anodised                                      |
| Colour                | RAL 7024                                                                 |
| Supply includes       | Assembly parts                                                           |
| Packs of              | 1 pc(s).                                                                 |
| Net weight            | 1.3                                                                      |
| Gross weight          | 1.341                                                                    |
| Customs tariff number | 94039910                                                                 |
| EAN                   | 4028177367654                                                            |
| ECLASS 8.0            | 27189234                                                                 |