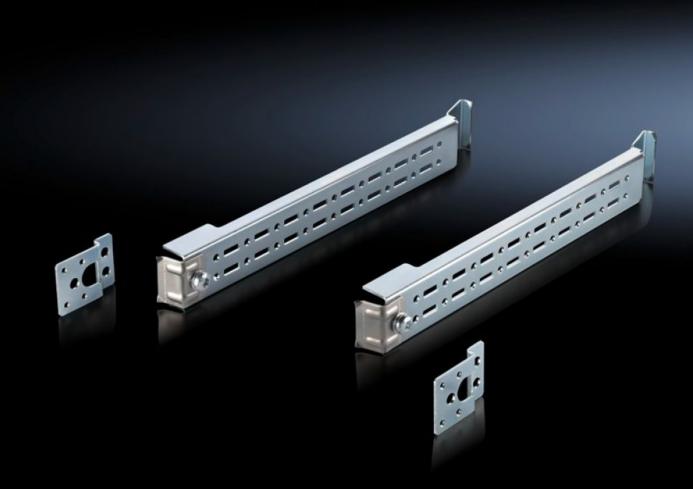

### AE 2383.300 - Rail for interior installation for AE/WM

For mounting in the enclosure, no machining required. Suitable for all-round mounting on the sides, base and roof areas.

#### **Features**

| Model No.             | AE 2383.300                                                                                                                                                                                                                                                                                               |  |
|-----------------------|-----------------------------------------------------------------------------------------------------------------------------------------------------------------------------------------------------------------------------------------------------------------------------------------------------------|--|
| Product description   | For mounting in the enclosure, no machining required. Suitable for all-round mounting on the sides, base and roof areas. Variable with 2 rows of system punchings, creates additional mounting space e.g for: TS punched section, enclosure lights, door-operated switch, door stay, cable conduit holder |  |
| Material              | Sheet steel                                                                                                                                                                                                                                                                                               |  |
| Surface finish        | Zinc-plated                                                                                                                                                                                                                                                                                               |  |
| Note                  | Other mounting options: Mounting plates, locatable, TS 8612.400<br>Mounting plates, screw-fastening, large, TS 8612.410<br>Mounting plates, screw-fastening, small, PS 4532.000<br>Mounting bracket, PS 4597.000                                                                                          |  |
| To fit                | Enclosure type: AE<br>Depth: = 300 mm                                                                                                                                                                                                                                                                     |  |
| Packs of              | 4 pc(s).                                                                                                                                                                                                                                                                                                  |  |
| Net weight            | 0.8                                                                                                                                                                                                                                                                                                       |  |
| Gross weight          | 0.92                                                                                                                                                                                                                                                                                                      |  |
| Customs tariff number | 73269098                                                                                                                                                                                                                                                                                                  |  |
| EAN                   | 4028177687431                                                                                                                                                                                                                                                                                             |  |
| E-Number Sweden       | E3404334                                                                                                                                                                                                                                                                                                  |  |
|                       |                                                                                                                                                                                                                                                                                                           |  |