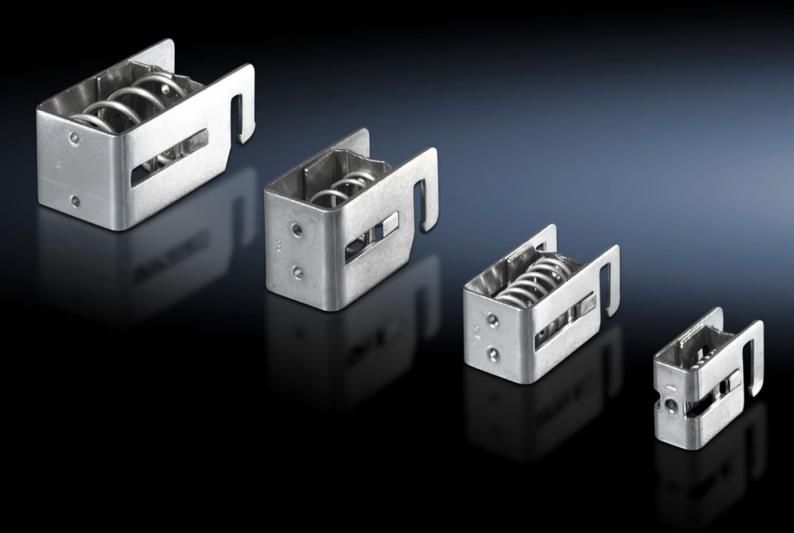

## SZ 2388.280 - EMC shielding bracket

Toolless quick assembly: Press the EMC shielding bracket against the cable shield and clip into the rail, diameter changes are compensated in full by the spring.

## **Features**

| SZ 2388.280                                                                                                                                                                                                    |
|----------------------------------------------------------------------------------------------------------------------------------------------------------------------------------------------------------------|
| Quick assembly without the use of tools: Press the EMC shielding bracket against the cable shield and clip into the rail. Diameter changes are compensated in full by the spring of the EMC shielding bracket. |
| Sheet steel                                                                                                                                                                                                    |
| Zinc-plated                                                                                                                                                                                                    |
| 15 - 28 mm                                                                                                                                                                                                     |
| 10 pc(s).                                                                                                                                                                                                      |
| 0.5                                                                                                                                                                                                            |
| 0.55                                                                                                                                                                                                           |
| 2 kg CO2 eq (Cat B)                                                                                                                                                                                            |
| Category B: PCF value (cradle-to-gate) based on the product weight, approximately calculated and self-declared                                                                                                 |
| 73269098                                                                                                                                                                                                       |
| 4028177318267                                                                                                                                                                                                  |
| EC002020                                                                                                                                                                                                       |
| EC002020                                                                                                                                                                                                       |
| 27141150                                                                                                                                                                                                       |
|                                                                                                                                                                                                                |