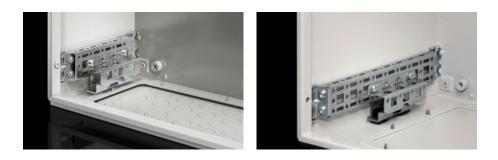

## AX 2394.100 - Base configuration rail for AX

Rail for flexible interior configuration of AX compact enclosures in combination with the new AX rail for interior installation. For mounting e.g. VX punched section with mounting flange 23 x 64 mm, LED system lights, VX cable clamp rails and support rails.

## Features

| Model No.                     | AX 2394.100                                                                                                                                                             |
|-------------------------------|-------------------------------------------------------------------------------------------------------------------------------------------------------------------------|
| Product description           | For mounting in the enclosure depth, on the existing threaded bolts,<br>no machining required. System punchings on 2 sides. Creates<br>additional installation options. |
| Material                      | Sheet steel                                                                                                                                                             |
| Surface finish                | Zinc-plated                                                                                                                                                             |
| Supply includes               | Assembly parts                                                                                                                                                          |
| Length                        | 99 mm                                                                                                                                                                   |
| Installation options          | For installation in AX sheet steel, only in conjunction with rail for interior installation AX                                                                          |
| To fit                        | Enclosure type: AX                                                                                                                                                      |
| Packs of                      | 4 pc(s).                                                                                                                                                                |
| Net weight                    | 0.4                                                                                                                                                                     |
| Gross weight                  | 0.451                                                                                                                                                                   |
| PCF per pack (cradle-to-gate) | 1.6 kg CO2 eq (Cat B)                                                                                                                                                   |
| Note on PCF category          | Category B: PCF value (cradle-to-gate) based on the product weight approximately calculated and self-declared                                                           |
| Customs tariff number         | 73269098                                                                                                                                                                |
|                               |                                                                                                                                                                         |