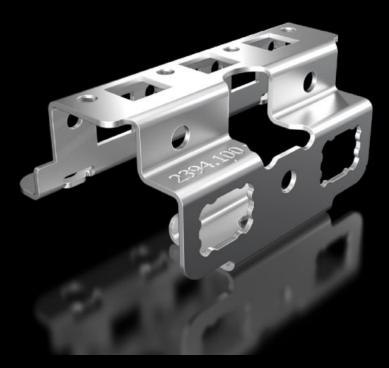

## AX 2394.100 - Base configuration rail for AX

Rail for flexible interior configuration of AX compact enclosures in combination with the new AX rail for interior installation. For mounting e.g. VX punched section with mounting flange 23 x 64 mm, LED system lights, VX cable clamp rails and support rails.

## Features

| Model No.                     | AX 2394.100                                                                                                                                                             |
|-------------------------------|-------------------------------------------------------------------------------------------------------------------------------------------------------------------------|
| Product description           | For mounting in the enclosure depth, on the existing threaded bolts,<br>no machining required. System punchings on 2 sides. Creates<br>additional installation options. |
| Material                      | Sheet steel                                                                                                                                                             |
| Surface finish                | Zinc-plated                                                                                                                                                             |
| Supply includes               | Assembly parts                                                                                                                                                          |
| Length                        | 99 mm                                                                                                                                                                   |
| Installation options          | For installation in AX sheet steel, only in conjunction with rail for interior installation AX                                                                          |
| To fit                        | Enclosure type: AX                                                                                                                                                      |
| Packs of                      | 4 pc(s).                                                                                                                                                                |
| Net weight                    | 0.4                                                                                                                                                                     |
| Gross weight                  | 0.451                                                                                                                                                                   |
| PCF per pack (cradle-to-gate) | 1.6 kg CO2 eq (Cat B)                                                                                                                                                   |
| Note on PCF category          | Category B: PCF value (cradle-to-gate) based on the product weight approximately calculated and self-declared                                                           |
| Customs tariff number         | 73269098                                                                                                                                                                |
|                               |                                                                                                                                                                         |