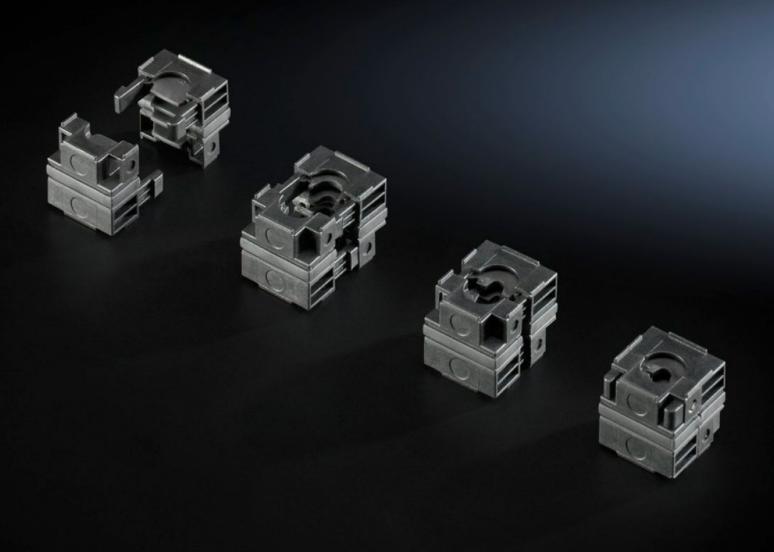

## SZ 2400.930 - Sealing modules For sealing frame

To seal cables in conjunction with a sealing frame. It is possible to combine 20 x 20 mm and 40 x 40 mm sealing modules.

## **Features**

| Model No.                            | SZ 2400.930                                                                                                              |
|--------------------------------------|--------------------------------------------------------------------------------------------------------------------------|
| Design                               | Sealing modules 20 x 20 mm                                                                                               |
| Product description                  | To seal cables in conjunction with a sealing frame. It is possible to combine 20 x 20 mm and 40 x 40 mm sealing modules. |
| Benefits                             | Sealing modules remain safely attached to their cables                                                                   |
| Material                             | Hard shell: Polyamide<br>Seal: TPE 2                                                                                     |
| Note                                 | 1 sealing module 40 x 40 mm      4 sealing modules 20 x 20 mm                                                            |
| IP protection category to IEC 60 529 | IP 64                                                                                                                    |
| For cable diameters                  | 6 - 9 mm                                                                                                                 |
| Packs of                             | 10 pc(s).                                                                                                                |
| Net weight                           | 0.05                                                                                                                     |
| Gross weight                         | 0.066                                                                                                                    |
| Customs tariff number                | 39269097                                                                                                                 |
| EAN                                  | 4028177534698                                                                                                            |
| ETIM 9                               | EC000441                                                                                                                 |
| ETIM 8                               | EC000441                                                                                                                 |
| ECLASS 8.0                           | 27149109                                                                                                                 |