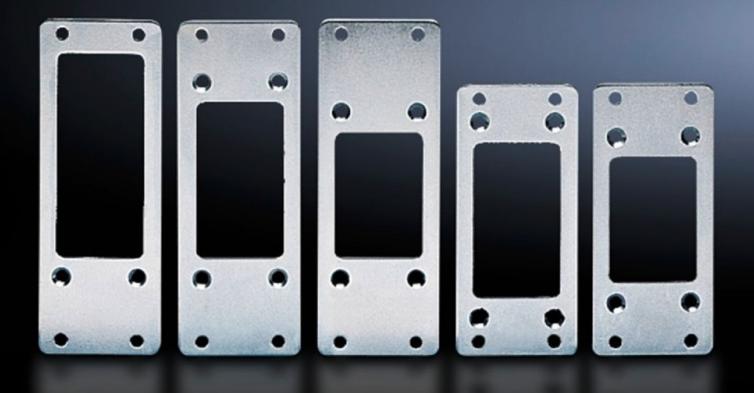

## SZ 2401.000 - Adaptor for connector cut-outs

For using connectors with varying numbers of poles.

## **Features**

| Model No.                     | SZ 2401.000                                                                                                    |
|-------------------------------|----------------------------------------------------------------------------------------------------------------|
| Design                        | For reduction from 16 to 10 poles                                                                              |
| Product description           | For using connectors with varying numbers of poles.                                                            |
| Material                      | Sheet steel                                                                                                    |
| Surface finish                | Zinc-plated                                                                                                    |
| Supply includes               | Seal and assembly parts                                                                                        |
| Packs of                      | 5 pc(s).                                                                                                       |
| Net weight                    | 0.335                                                                                                          |
| Gross weight                  | 0.385                                                                                                          |
| PCF per pack (cradle-to-gate) | 1.5 kg CO2 eq (Cat B)                                                                                          |
| Note on PCF category          | Category B: PCF value (cradle-to-gate) based on the product weight, approximately calculated and self-declared |
| Customs tariff number         | 73269098                                                                                                       |
| EAN                           | 4028177022287                                                                                                  |
| ETIM 9                        | EC002309                                                                                                       |
| ETIM 8                        | EC002309                                                                                                       |
| ECLASS 8.0                    | 27440201                                                                                                       |