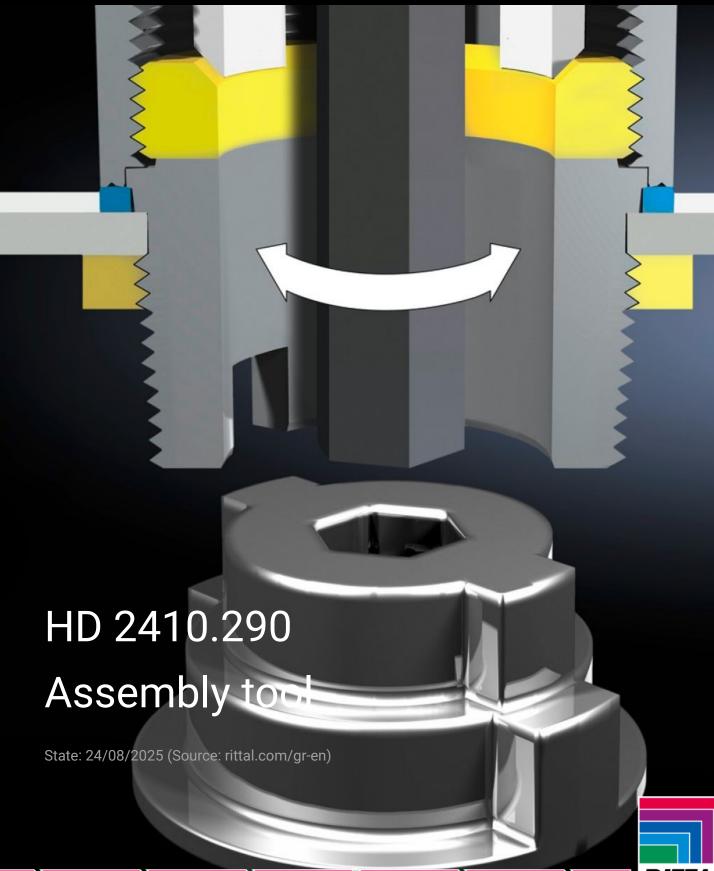

## HD 2410.290 - Assembly tool for HD cable glands

For attaching HD cable glands in an internal thread or using lock nuts. This can be achieved either from the inside or from the outside using an Allen key.

## **Features**

| Model No.             | HD 2410.290                                                                                                                                                 |
|-----------------------|-------------------------------------------------------------------------------------------------------------------------------------------------------------|
| Product description   | For attaching HD cable glands in an internal thread or using lock nuts. This can be achieved either from the inside or from the outside using an Allen key. |
| Supply includes       | Adaptor for M12 - M25 sizes                                                                                                                                 |
| Packs of              | 1 pc(s).                                                                                                                                                    |
| Net weight            | 0.03                                                                                                                                                        |
| Gross weight          | 0.032                                                                                                                                                       |
| Customs tariff number | 73181900                                                                                                                                                    |
| EAN                   | 4028177552210                                                                                                                                               |
| E-Number Sweden       | E3465032                                                                                                                                                    |
| ETIM 9                | EC000441                                                                                                                                                    |
| ETIM 8                | EC000441                                                                                                                                                    |
| ECLASS 8.0            | 27149109                                                                                                                                                    |