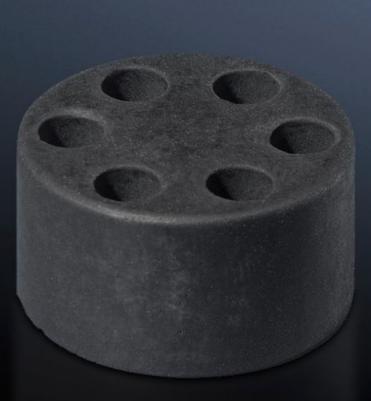

## SZ 2411.504 - Multi-seal inserts

For the secure entry of several individual cables into a single cable gland.

## Features

| Model No.             | SZ 2411.504                                                                  |
|-----------------------|------------------------------------------------------------------------------|
| Design                | Size M25                                                                     |
| Product description   | For the secure entry of several individual cables into a single cable gland. |
| Material              | Neoprene                                                                     |
| Max. cable diameter   | 3 mm                                                                         |
| Cable entry           | Number of cable entries: 7<br>Max. cable diameter: 3 mm                      |
| Packs of              | 25 pc(s).                                                                    |
| Net weight            | 0.075                                                                        |
| Gross weight          | 0.1                                                                          |
| Customs tariff number | 40169300                                                                     |
| EAN                   | 4028177444508                                                                |
| ECLASS 8.0            | 27142421                                                                     |
|                       |                                                                              |