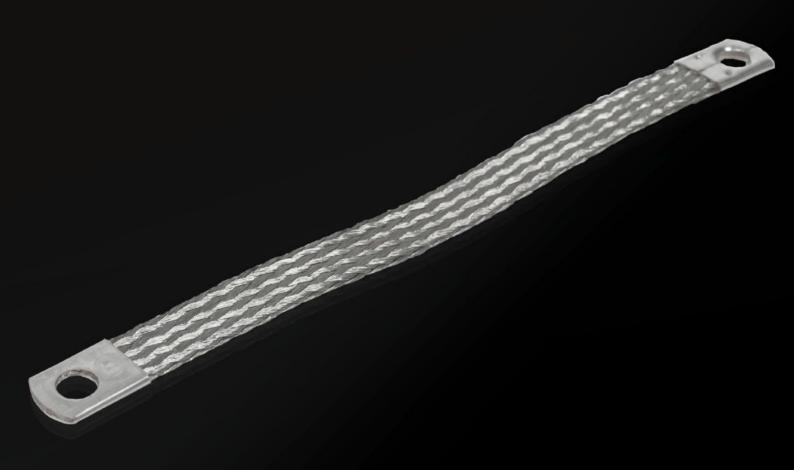

### SZ 2412.216 - Earthing braid

Tin-plated copper, in various lengths and cross sections with press-fitted contact rings, earthing straps counteract the current displacement effect at high frequencies, flexible connection opportunities.

#### **Features**

| Model No.             | SZ 2412.216                                                                                                                                                                                                                                                    |
|-----------------------|----------------------------------------------------------------------------------------------------------------------------------------------------------------------------------------------------------------------------------------------------------------|
| Product description   | Tin-plated copper, in various lengths and cross-sections with press-<br>fitted contact rings. Earthing braids counteract the current<br>displacement effect at high frequencies, whilst at the same time<br>offering highly flexible connection opportunities. |
| Cross-section         | 16 mm²                                                                                                                                                                                                                                                         |
| Connection            | M8 – M8                                                                                                                                                                                                                                                        |
| Note                  | Please observe the assembly instructions or PE conductor brochure for the relevant enclosure or case system.                                                                                                                                                   |
| Dimensions            | Length: 200 mm                                                                                                                                                                                                                                                 |
| Packs of              | 10 pc(s).                                                                                                                                                                                                                                                      |
| Net weight            | 0.36                                                                                                                                                                                                                                                           |
| Gross weight          | 0.374                                                                                                                                                                                                                                                          |
| Customs tariff number | 74198010                                                                                                                                                                                                                                                       |
| EAN                   | 4028177022560                                                                                                                                                                                                                                                  |
| ETIM 9                | EC000839                                                                                                                                                                                                                                                       |
| ETIM 8                | EC000839                                                                                                                                                                                                                                                       |
| ECLASS 8.0            | 27062302                                                                                                                                                                                                                                                       |