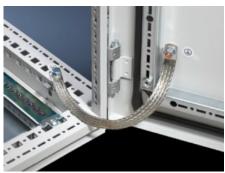

## SZ 2412.225 - Earthing braid

Tin-plated copper, in various lengths and cross sections with press-fitted contact rings, earthing straps counteract the current displacement effect at high frequencies, flexible connection opportunities.

#### **Features**

| Model No.             | SZ 2412.225                                                                                                                                                                                                                                                    |
|-----------------------|----------------------------------------------------------------------------------------------------------------------------------------------------------------------------------------------------------------------------------------------------------------|
| Product description   | Tin-plated copper, in various lengths and cross-sections with press-<br>fitted contact rings. Earthing braids counteract the current<br>displacement effect at high frequencies, whilst at the same time<br>offering highly flexible connection opportunities. |
| Cross-section         | 25 mm²                                                                                                                                                                                                                                                         |
| Connection            | M8 – M8                                                                                                                                                                                                                                                        |
| Note                  | Please observe the assembly instructions or PE conductor brochure for the relevant enclosure or case system.                                                                                                                                                   |
| Dimensions            | Length: 200 mm                                                                                                                                                                                                                                                 |
| Packs of              | 10 pc(s).                                                                                                                                                                                                                                                      |
| Net weight            | 0.45                                                                                                                                                                                                                                                           |
| Gross weight          | 0.562                                                                                                                                                                                                                                                          |
| Customs tariff number | 74198010                                                                                                                                                                                                                                                       |
| EAN                   | 4028177022577                                                                                                                                                                                                                                                  |
| ETIM 9                | EC000839                                                                                                                                                                                                                                                       |
| ETIM 8                | EC000839                                                                                                                                                                                                                                                       |
|                       |                                                                                                                                                                                                                                                                |