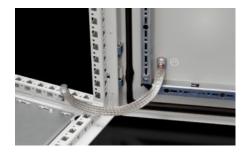

## SZ 2412.225 - Earthing braid

Tin-plated copper, in various lengths and cross sections with press-fitted contact rings, earthing straps counteract the current displacement effect at high frequencies, flexible connection opportunities.

#### **Features**

| Model No.             | SZ 2412.225                                                                                                                                                                                                                                                    |
|-----------------------|----------------------------------------------------------------------------------------------------------------------------------------------------------------------------------------------------------------------------------------------------------------|
| Product description   | Tin-plated copper, in various lengths and cross-sections with press-<br>fitted contact rings. Earthing braids counteract the current<br>displacement effect at high frequencies, whilst at the same time<br>offering highly flexible connection opportunities. |
| Cross-section         | 25 mm²                                                                                                                                                                                                                                                         |
| Connection            | M8 – M8                                                                                                                                                                                                                                                        |
| Note                  | Please observe the assembly instructions or PE conductor brochure for the relevant enclosure or case system.                                                                                                                                                   |
| Dimensions            | Length: 200 mm                                                                                                                                                                                                                                                 |
| Packs of              | 10 pc(s).                                                                                                                                                                                                                                                      |
| Net weight            | 0.45                                                                                                                                                                                                                                                           |
| Gross weight          | 0.562                                                                                                                                                                                                                                                          |
| Customs tariff number | 74198010                                                                                                                                                                                                                                                       |
| EAN                   | 4028177022577                                                                                                                                                                                                                                                  |
| ETIM 9                | EC000839                                                                                                                                                                                                                                                       |
| ETIM 8                | EC000839                                                                                                                                                                                                                                                       |
|                       |                                                                                                                                                                                                                                                                |