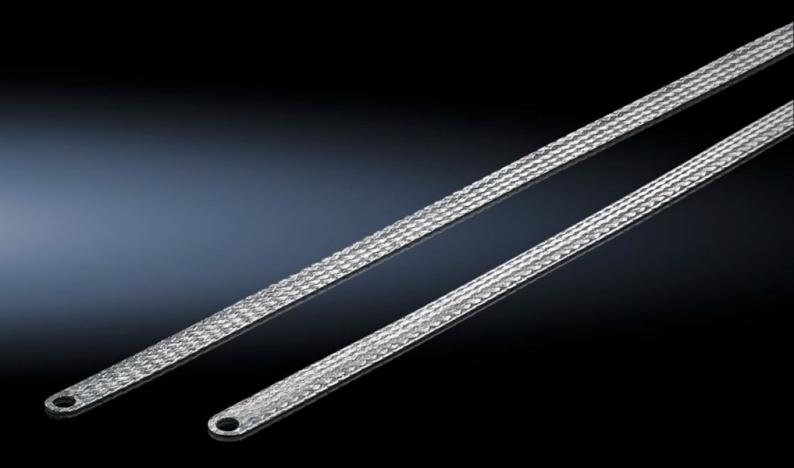

## SZ 2412.225 - Earthing braid

Tin-plated copper, in various lengths and cross sections with press-fitted contact rings, earthing straps counteract the current displacement effect at high frequencies, flexible connection opportunities.

#### **Features**

| Model No.             | SZ 2412.225                                                                                                                                                                                                                                                    |
|-----------------------|----------------------------------------------------------------------------------------------------------------------------------------------------------------------------------------------------------------------------------------------------------------|
| Product description   | Tin-plated copper, in various lengths and cross-sections with press-<br>fitted contact rings. Earthing braids counteract the current<br>displacement effect at high frequencies, whilst at the same time<br>offering highly flexible connection opportunities. |
| Cross-section         | 25 mm²                                                                                                                                                                                                                                                         |
| Connection            | M8 – M8                                                                                                                                                                                                                                                        |
| Note                  | Please observe the assembly instructions or PE conductor brochure for the relevant enclosure or case system.                                                                                                                                                   |
| Dimensions            | Length: 200 mm                                                                                                                                                                                                                                                 |
| Packs of              | 10 pc(s).                                                                                                                                                                                                                                                      |
| Net weight            | 0.45                                                                                                                                                                                                                                                           |
| Gross weight          | 0.562                                                                                                                                                                                                                                                          |
| Customs tariff number | 74198010                                                                                                                                                                                                                                                       |
| EAN                   | 4028177022577                                                                                                                                                                                                                                                  |
| ETIM 9                | EC000839                                                                                                                                                                                                                                                       |
| ETIM 8                | EC000839                                                                                                                                                                                                                                                       |
|                       |                                                                                                                                                                                                                                                                |